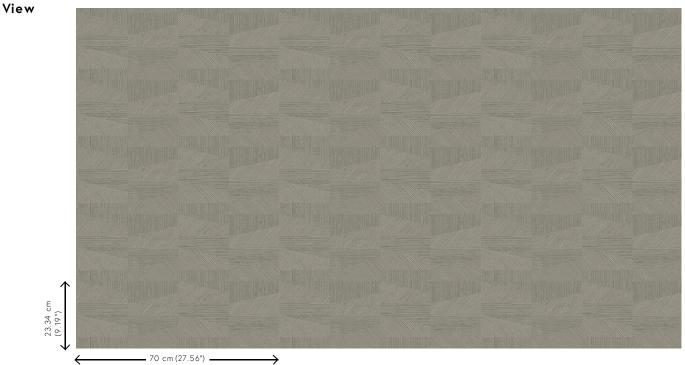

## **Technical specifications**

| Reference         | 26560                                                                                                           |
|-------------------|-----------------------------------------------------------------------------------------------------------------|
| Product category  | Refined                                                                                                         |
| Composition       | Vinyl wallpaper on paper backing                                                                                |
| Description       | Vinyl wallpaper with a deep and natural-<br>looking relief in sleek geometric shapes<br>that create a 3D effect |
| Dimensions        | Rolls of 10.05 m x 0.70 m = 7 m <sup>2</sup> (11 yds x 27.56" = 75 sq. ft.)                                     |
| Pattern repeat    | Straight match 23.34 cm (9.19")                                                                                 |
| Adhesive          | Arte Clearpro or a good quality dispersion adhesive                                                             |
| How to paste      | Method 1: paste the wall and moisten the wallcovering. Method 2: paste the wallcovering.                        |
| Light resistance  | Good lightfastness                                                                                              |
| How to remove     | Peelable                                                                                                        |
| Fire retardant EU | B-s2, d0                                                                                                        |
| Fire retardant US | Class A                                                                                                         |
| Maintenance       | Extra-washable                                                                                                  |
|                   |                                                                                                                 |