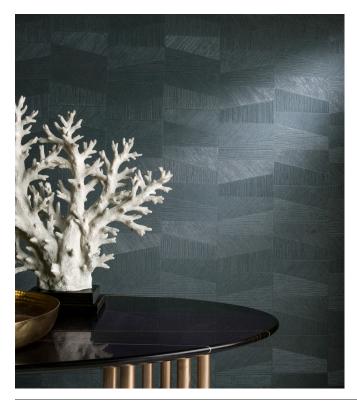

#### Story behind the collection

The consistent theme of this collection is relief print, which gives all the patterns a spectacular look. The areas with relief lines have been printed in several directions. In combination with how the light strikes the paper, this results in a spectacular and dynamically impressive whole. All patterns have a non-woven backing with a slightly shining vinyl top layer, a combination that shows off the relief effect to maximum advantage.

# wallcoverings for the ultimate in refinement