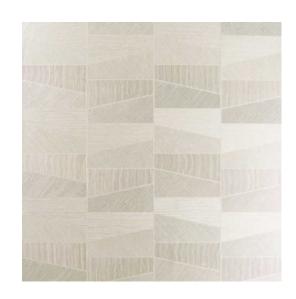

## Story behind the collection

The consistent theme of this collection is relief print, which gives all the patterns a spectacular look. The areas with relief lines have been printed in several directions. In combination with how the light strikes the paper, this results in a spectacular and dynamically impressive whole. All patterns have a non-woven backing with a slightly shining vinyl top layer, a combination that shows off the relief effect to maximum advantage.