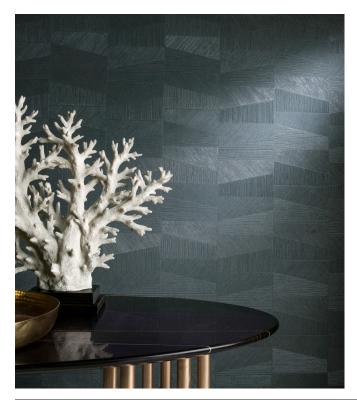

## Story behind the collection

The consistent theme of this collection is relief print, which gives all the patterns a spectacular look. The areas with relief lines have been printed in several directions. In combination with how the light strikes the paper, this results in a spectacular and dynamically impressive whole. All patterns have a non-woven backing with a slightly shining vinyl top layer, a combination that shows off the relief effect to maximum advantage.