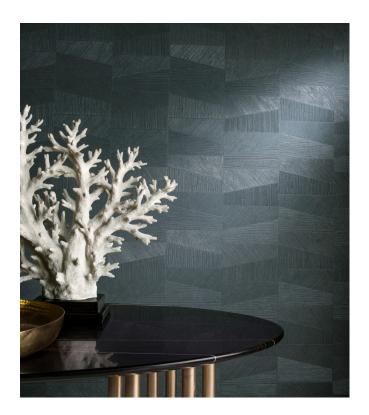

## Story behind the collection

The consistent theme of this collection is relief print, which gives all the patterns a spectacular look. The areas with relief lines have been printed in several directions. In combination with how the light strikes the paper, this results in a spectacular and dynamically impressive whole. All patterns have a non-woven backing with a slightly shining vinyl top layer, a combination that shows off the relief effect to maximum advantage.

#### Technical specifications

Reference <u>26563</u>
Product category Refined

Composition Vinyl wallpaper on paper backing

Description Vinyl wallpaper with a deep and natural-

looking relief in sleek geometric shapes that

create a 3D effect

Dimensions Rolls of 10.05 m x 0.70 m =  $7 \text{ m}^2$  (11 yds x

27.56" = 75 sq. ft.)

Pattern repeat Straight match 23.34 cm (9.19")

Adhesive Arte Clearpro or a good quality dispersion