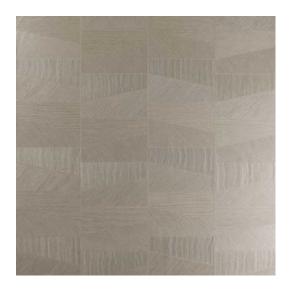

#### Technical specifications

Reference <u>26563</u>
Product category Refined

Composition Vinyl wallpaper on paper backing

Description Vinyl wallpaper with a deep and natural-

looking relief in sleek geometric shapes that

create a 3D effect

Dimensions Rolls of 10.05 m x 0.70 m =  $7 \text{ m}^2$  (11 yds x

27.56" = 75 sq. ft.)

Pattern repeat Straight match 23.34 cm (9.19")

Adhesive Arte Clearpro or a good quality dispersion