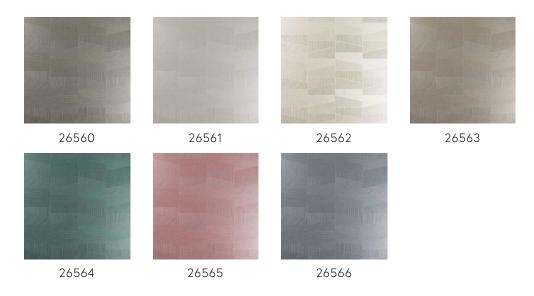

# Colourways (7)

#### Technical specifications

Reference <u>26563</u>
Product category Refined

Composition Vinyl wallpaper on paper backing

Description Vinyl wallpaper with a deep and natural-

looking relief in sleek geometric shapes that