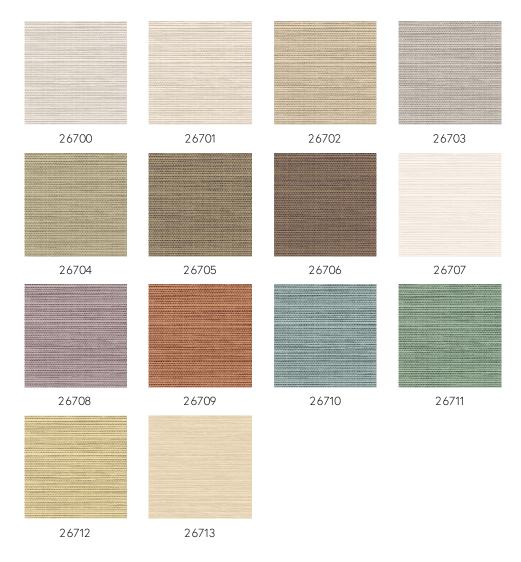

to interiors, drawing nature indoors. They also combine beautifully with the two botanical prints in this collection.

#### Technical specifications

Reference <u>26700</u> • Frost White

Product category Refined

Composition Wallpaper on non-woven backing

Description A natural interpretation of beautifully woven sisal in a warm, calming colour

palette

Dimensions Rolls of  $8.50 \text{ m} \times 0.90 \text{ m} = 7.65 \text{ m}^2 (9.30 \text{ yds})$ 

 $\times 35.43$ " = 82.34 sq.ft.)

Pattern repeat Free match 0 cm (0.00")

Adhesive Arte Clearpro or a good quality dispersion

adhesive

How to paste Paste the wall
Light resistance Good lightfastness

How to remove Strippable
Fire retardant EU B-s1, d0
Fire retardant US Class A
Maintenance Washable

IMO Certified





## Colourways (14)



## More info? Click here

Order samples, calculate quantities, view instructional videos, download technical information and more: www.arte-international.com