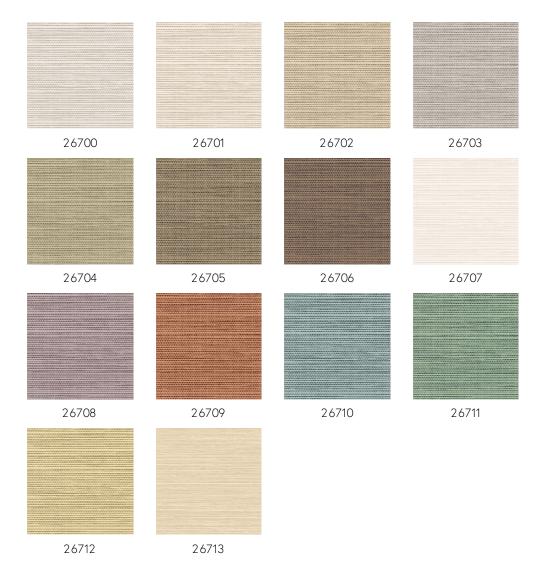

re indoors. They also combine beautifully with the two botanical prints in this collection.

#### Technical specifications

Reference <u>26713</u> • Sahara

Product category Refined

Composition Wallpaper on non-woven backing

Description A natural interpretation of beautifully woven sisal in a warm, calming colour

palette

Dimensions Rolls of  $8.50 \,\mathrm{m} \times 0.90 \,\mathrm{m} = 7.65 \,\mathrm{m}^2 \,(9.30 \,\mathrm{yds})$ 

 $\times 35.43$ " = 82.34 sq.ft.)

Pattern repeat Free match 0 cm (0.00")

Adhesive Arte Clearpro or a good quality dispersion

 $\, {\it adhesive} \,$ 

How to paste Paste the wall

Light resistance Good lightfastness

How to remove Strippable
Fire retardant EU B-s1, d0
Fire retardant US Class A
Maintenance Washable

IMO Certified





## Colourways (14)



## More info? Click here

Order samples, calculate quantities, view instructional videos, download technical information and more: www.arte-international.com