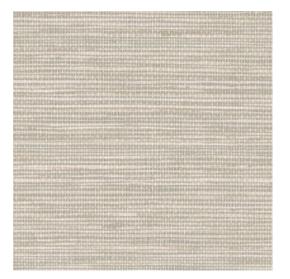

#### Technical specifications

Dimensions

Reference <u>26720</u> • Cloud Product category Refined

Composition Wallpaper on non-woven backing

Description A realistic representation of woven grass

thanks to the irregular, broad bands