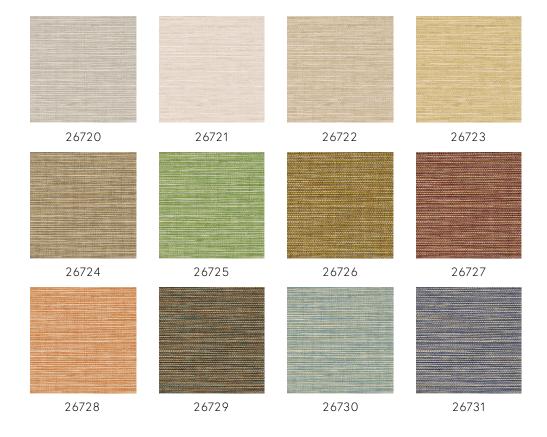

ense of calm to interiors, drawing nature indoors. They also combine beautifully with the two botanical prints in this collection.

#### Technical specifications

Dimensions

Reference <u>26720</u> • Cloud Product category Refined

Composition Wallpaper on non-woven backing

Description A realistic representation of woven grass

thanks to the irregular, broad bands

Rolls of  $8.50 \text{ m} \times 0.90 \text{ m} = 7.65 \text{ m}^2 (9.30 \text{ yds})$ 

 $\times 35.43$ " = 82.34 sq.ft.)

Pattern repeat Free match 0 cm (0.00")

Adhesive Arte Clearpro or a good quality dispersion

adhesive

How to paste Paste the wall

Light resistance Good lightfastness

How to remove Strippable
Fire retardant EU B-s1, d0
Fire retardant US Class A
Maintenance Washable

IMO Certified





# Colourways (12)



# More info? Click here

Order samples, calculate quantities, view instructional videos, download technical information and more: www.arte-international.com