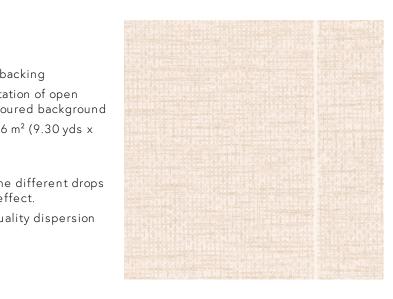

## **Technical specifications**

| Reference         | <u>26740</u> • Ivory                                                                 |
|-------------------|--------------------------------------------------------------------------------------|
| Product category  | Refined                                                                              |
| Composition       | Wallpaper on non-woven backing                                                       |
| Description       | A true-to-nature interpretation of open<br>woven raffia against a coloured backgroun |
| Dimensions        | Rolls of 8.50 m x 0.70 m = 6 m <sup>2</sup> (9.30 yds x 27.56" = 64 sq.ft.)          |
| Pattern repeat    | Free match 0 cm (0.00")                                                              |
| Remark            | The fine lines between the different drop create a luxurious panel effect.           |
| Adhesive          | Arte Clearpro or a good quality dispersion adhesive                                  |
| How to paste      | Paste the wall                                                                       |
| Light resistance  | Good lightfastness                                                                   |
| How to remove     | Strippable                                                                           |
| Fire retardant EU | B-s1, d0                                                                             |
| Fire retardant US | Class A                                                                              |
| Maintenance       | Washable                                                                             |
| IMO Certified     |                                                                                      |