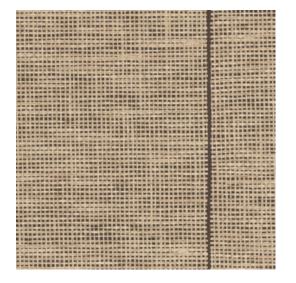

| Reference         | <u>26744</u> • Black Natural                                                          |
|-------------------|---------------------------------------------------------------------------------------|
| Product category  | Refined                                                                               |
| Composition       | Wallpaper on non-woven backing                                                        |
| Description       | A true-to-nature interpretation of open<br>woven raffia against a coloured background |
| Dimensions        | Rolls of 8.50 m x 0.70 m = 6 m <sup>2</sup> (9.30 yds x 27.56" = 64 sq.ft.)           |
| Pattern repeat    | Free match 0 cm (0.00")                                                               |
| Remark            | The fine lines between the different drops create a luxurious panel effect.           |
| Adhesive          | Arte Clearpro or a good quality dispersion adhesive                                   |
| How to paste      | Paste the wall                                                                        |
| Light resistance  | Good lightfastness                                                                    |
| How to remove     | Strippable                                                                            |
| Fire retardant EU | B-s1, dO                                                                              |
| Fire retardant US | Class A                                                                               |
| Maintenance       | Washable                                                                              |
| IMO Certified     |                                                                                       |