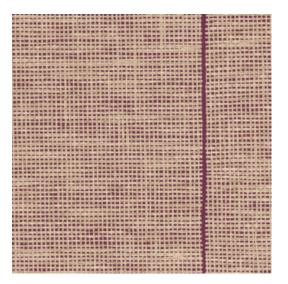

#### Technical specifications

Dimensions

Reference <u>26748</u> • Wine

Product category Refined

Composition Wallpaper on non-woven backing

Description A true-to-nature interpretation of open

woven raffia against a coloured background

Rolls of 8.50 m x 0.70 m =  $6 \text{ m}^2$  (9.30 yds x

27.56" = 64 sq.ft.)

Pattern repeat Free match 0 cm (0.00")

Remark The fine lines between the different drops

create a luxurious panel effect.

Adhesive Arte Clearpro or a good quality dispersion