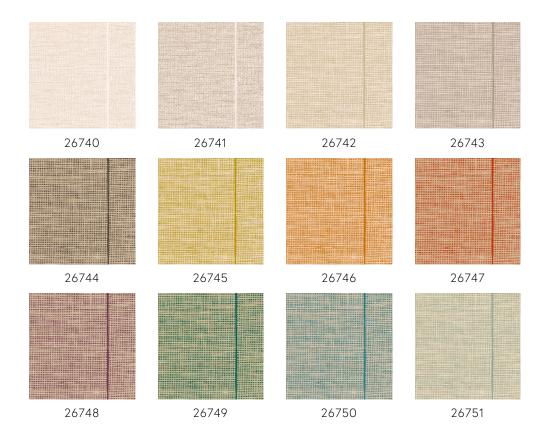

doors. They also combine beautifully with the two botanical prints in this collection.

#### Technical specifications

Dimensions

Reference <u>26748</u> • Wine

Product category Refined

Composition Wallpaper on non-woven backing

Description A true-to-nature interpretation of open

woven raffia against a coloured background

Rolls of 8.50 m x 0.70 m =  $6 \text{ m}^2$  (9.30 yds x

27.56" = 64 sq.ft.)

Pattern repeat Free match 0 cm (0.00")

Remark The fine lines between the different drops

create a luxurious panel effect.

Adhesive Arte Clearpro or a good quality dispersion

adhesive

How to paste Paste the wall
Light resistance Good lightfastness

How to remove Strippable
Fire retardant EU B-s1, d0
Fire retardant US Class A
Maintenance Washable

IMO Certified





## Colourways (12)



### View



More info? Click here

 $Order\ samples,\ calculate\ quantities,\ view\ instructional\ videos,\ download\ technical\ information\ and\ more:\ www.arte-international.com$