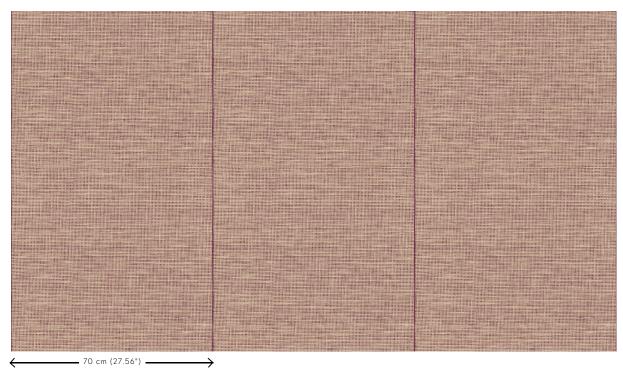

Rolls of 8.50 m x 0.70 m =  $6 \text{ m}^2$  (9.30 yds x

27.56" = 64 sq.ft.)

Pattern repeat Free match 0 cm (0.00")

Remark The fine lines between the different drops

create a luxurious panel effect.

Adhesive Arte Clearpro or a good quality dispersion