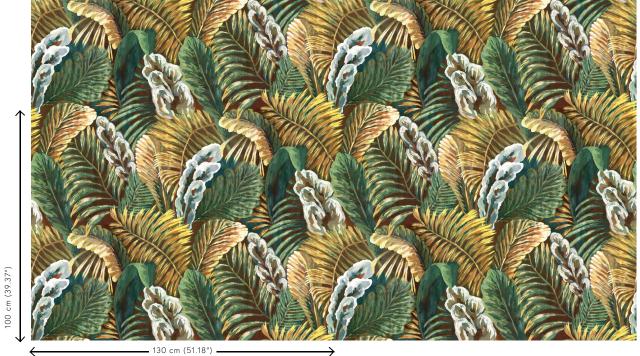

#### Technical specifications

Reference <u>26760</u> • Green Gold

Product category Exquisite

Composition Textile wallcovering on non-woven backing

Description The lush, botanic design draws on traditional

tapestries for inspiration and was transferred onto a luxury fil-à-fil fabric

Dimensions Width 130 cm (51.18"), sold by the linear

metre/yard

Pattern repeat Straight match 100 cm (39.37")

Adhesive Arte Clearpro or a good quality dispersion