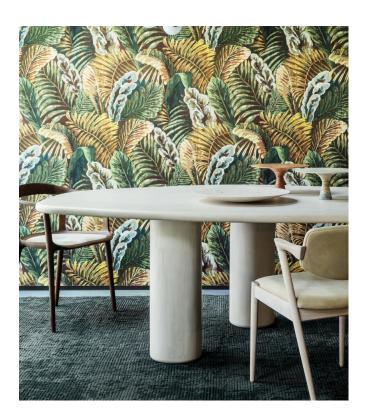

#### Story behind the collection

People have always been attracted to natural materials and woven grasses in particular, which have been used in and around the house for centuries. Over time, these fabrics have become sturdier, with more applications. And now these materials have inspired the Les Naturels collection, in which the warmth of raffia, the subtle texture of sisal and the natural looks of woven grass are finally given the attention they deserve. The materials' organic origins and authentic colours bring a sense of calm to interiors, drawing nature indoors. They also combine beautifully with the two botanical prints in this collection.

#### Technical specifications

Reference <u>26760</u> • Green Gold

Product category Exquisite

Composition Textile wallcovering on non-woven backing

Description The lush, botanic design draws on traditional

tapestries for inspiration and was transferred onto a luxury fil-à-fil fabric

Dimensions Width 130 cm (51.18"), sold by the linear

metre/yard

Pattern repeat Straight match 100 cm (39.37")

Adhesive Arte Clearpro or a good quality dispersion