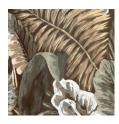

#### Technical specifications

Reference <u>26760</u> • Green Gold

Product category Exquisite

Composition Textile wallcovering on non-woven backing

Description The lush, botanic design draws on traditional

tapestries for inspiration and was transferred onto a luxury fil-à-fil fabric

Dimensions Width 130 cm (51.18"), sold by the linear

metre/yard

Pattern repeat Straight match 100 cm (39.37")

Adhesive Arte Clearpro or a good quality dispersion