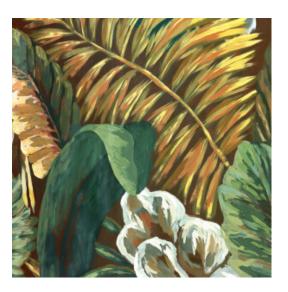

#### Technical specifications

Reference <u>26760</u> • Green Gold

Product category Exquisite

Composition Textile wallcovering on non-woven backing

Description The lush, botanic design draws on traditional

# Colourways (3)

26760

26761

26762