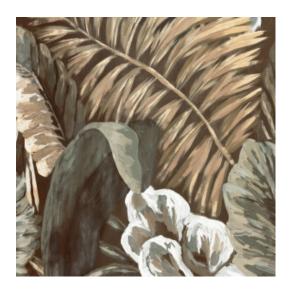

#### Technical specifications

Reference <u>26762</u> • Winter Garden

Product category Exquisite

Composition Textile wallcovering on non-woven backing

Description The lush, botanic design draws on

traditional tapestries for inspiration and was transferred onto a luxury fil-à-fil fabric

# Colourways (3)

26760

26761

26762