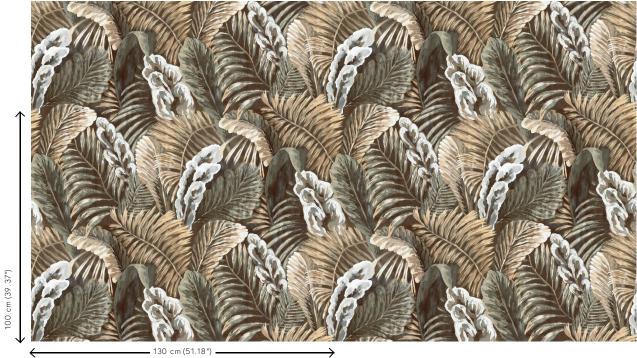

#### Technical specifications

Reference <u>26762</u> • Winter Garden

Product category Exquisite

Composition Textile wallcovering on non-woven backing

Description The lush, botanic design draws on

traditional tapestries for inspiration and was transferred onto a luxury fil-à-fil fabric

Dimensions Width 130 cm (51.18"), sold by the linear

metre/yard

Pattern repeat Straight match 100 cm (39.37")

Adhesive Arte Clearpro or a good quality dispersion

adhesive

How to paste Paste the wall

Light resistance Good lightfastness