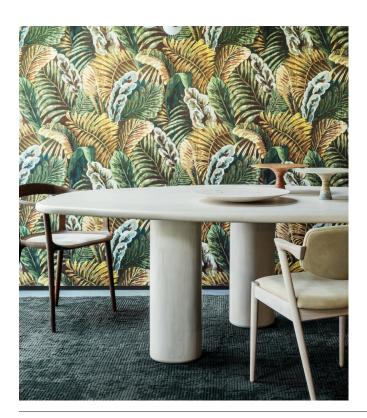

#### Story behind the collection

People have always been attracted to natural materials and woven grasses in particular, which have been used in and around the house for centuries. Over time, these fabrics have become sturdier, with more applications. And now these materials have inspired the Les Naturels collection, in which the warmth of raffia, the subtle texture of sisal and the natural looks of woven grass are finally given the attention they deserve. The materials' organic origins and authentic colours bring a sense of calm to interiors, drawing nature indoors. They also combine beautifully with the two botanical prints in this collection.

#### Technical specifications

Reference <u>26762</u> • Winter Garden

Product category Exquisite

Composition Textile wallcovering on non-woven backing

Description The lush, botanic design draws on

traditional tapestries for inspiration and was transferred onto a luxury fil-à-fil fabric