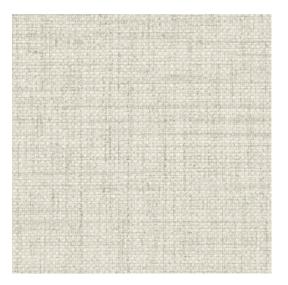

#### Technical specifications

 $\begin{array}{ll} \text{Reference} & \underline{27000} \\ \text{Product category} & \text{Refined} \end{array}$ 

Composition Vinyl wallpaper on non-woven backing
Description Wallpaper with a woven structure and a

subtle lustred finish

Dimensions Rolls of 10.05 m x 0.70 m = 7 m<sup>2</sup> (11 yds x

27.56" = 75 sq. ft.)

Pattern repeat Free match 0 cm (0.00")

Adhesive Arte Clearpro or a good quality dispersion

adhesive