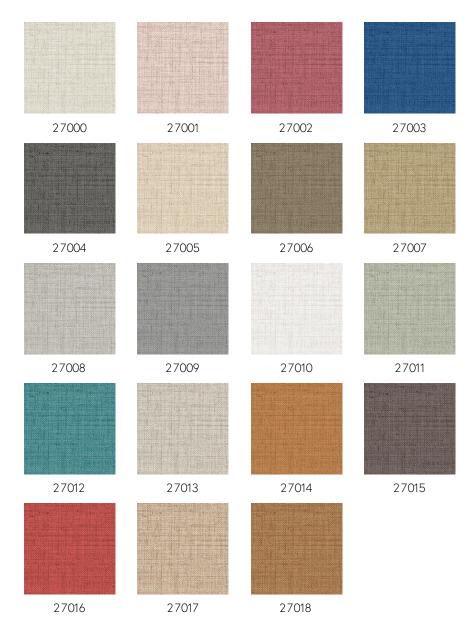

s and exoticism. The collection is ideal for design enthusiasts who embrace the chance to broaden their horizons and who dare to mix it up.

#### Technical specifications

 $\begin{array}{ll} \text{Reference} & \underline{27000} \\ \text{Product category} & \text{Refined} \end{array}$ 

Composition Vinyl wallpaper on non-woven backing
Description Wallpaper with a woven structure and a

subtle lustred finish

Dimensions Rolls of 10.05 m x 0.70 m = 7 m<sup>2</sup> (11 yds x

27.56" = 75 sq. ft.)

Pattern repeat Free match 0 cm (0.00")

Adhesive Arte Clearpro or a good quality dispersion

adhesive

How to paste Paste the wall
Light resistance Good lightfastness

How to remove Strippable
Fire retardant EU B-s2, d0
Fire retardant US Class A

Maintenance Extra-washable





### Colourways (19)



## More info? Click here

Order samples, calculate quantities, view instructional videos, download technical information and more: www.arte-international.com