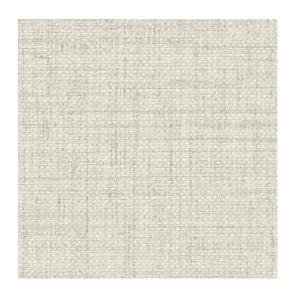

## Technical specifications

| Reference         | <u>27000A</u> • Mushroom                                                       |
|-------------------|--------------------------------------------------------------------------------|
| Product category  | Refined                                                                        |
| Composition       | Vinyl wallpaper on non-woven backing                                           |
| Description       | A woven grass structure with light colour nuances and a slightly glossy finish |
| Dimensions        | Rolls of 10.05 m x 0.70 m = 7 m² (11 yds x<br>27.56" = 75 sq. ft.)             |
| Pattern repeat    | Free match 0 cm (0.00")                                                        |
| Adhesive          | Arte Clearpro or a good quality dispersion adhesive                            |
| How to paste      | Paste the wall                                                                 |
| Light resistance  | Good lightfastness                                                             |
| How to remove     | Strippable                                                                     |
| Fire retardant EU | B-s2, d0                                                                       |
| Fire retardant US | Class A                                                                        |
| Maintenance       | Extra-washable                                                                 |