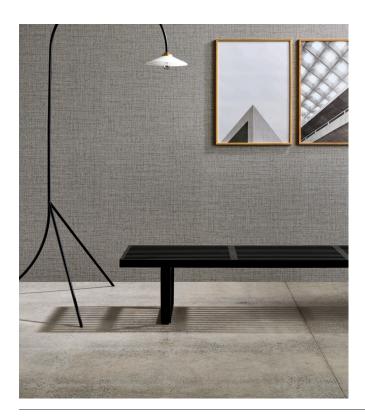

## Story behind the collection

The most beautiful textures found in nature can also be showcased on the wall resulting into striking effects. From woven grasses to braided leaves and even leather: in the form of wallpaper, they shine brighter than ever. They are complemented by the textures of rough or very finely woven linen and brilliant silk. The colour palette of this vinyl collection ranges from timeless, soft hues to striking colour tones.