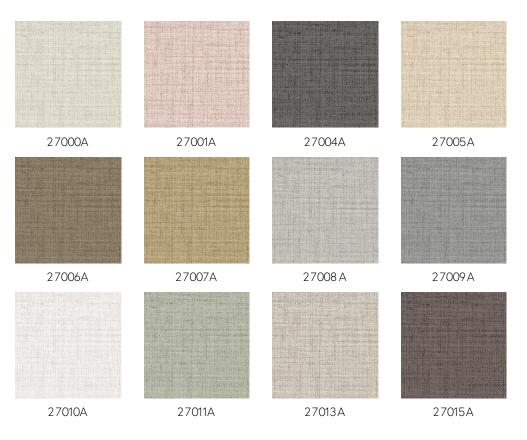

2, d0                                                                          |
| Fire retardant US | Class A                                                                           |
| Maintenance       | Extra-washable                                                                    |

Puro **Collection Textura** 

## Story behind the collection

The most beautiful textures found in nature can also be showcased on the wall resulting into striking effects. From woven grasses to braided leaves and even leather: in the form of wallpaper, they shine brighter than ever. They are complemented by the textures of rough or very finely woven linen and brilliant silk. The colour palette of this vinyl collection ranges from timeless, soft hues to striking colour tones.





## Colourways (12)



More info? <u>Click here</u>





## -ARTE<sup>®</sup>

wallcoverings for the ultimate in refinement