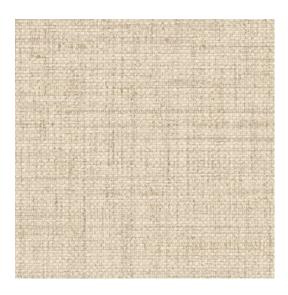

## **Technical specifications**

| Reference         | <u>27005A</u> • Cloth                                                             |
|-------------------|-----------------------------------------------------------------------------------|
| Product category  | Refined                                                                           |
| Composition       | Vinyl wallpaper on non-woven backing                                              |
| Description       | A woven grass structure with light colour<br>nuances and a slightly glossy finish |
| Dimensions        | Rolls of 10.05 m x 0.70 m = 7 m² (11 yds x<br>27.56" = 75 sq. ft.)                |
| Pattern repeat    | Free match 0 cm (0.00")                                                           |
| Adhesive          | Arte Clearpro or a good quality dispersion adhesive                               |
| How to paste      | Paste the wall                                                                    |
| Light resistance  | Good lightfastness                                                                |
| How to remove     | Strippable                                                                        |
| Fire retardant EU | B-s2, d0                                                                          |
| Fire retardant US | Class A                                                                           |
| Maintenance       | Extra-washable                                                                    |