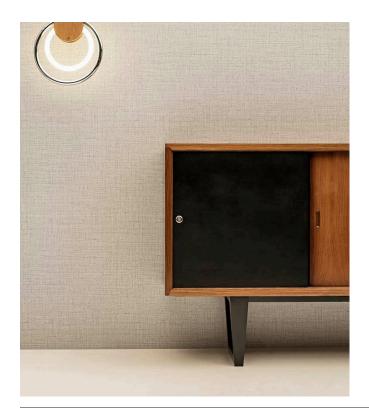

### Story behind the collection

Figura can rightly be called an eclectic mix. Whether it's spheres, stripes, checks or flowers, Figura has it all. Various past influences are to be found back in the collection, such as patterns from the 70s, alongside nods to ontrend colours and exoticism. The collection is ideal for design enthusiasts who embrace the chance to broaden their horizons and who dare to mix it up.

#### Technical specifications

 $\begin{array}{ll} \text{Reference} & \underline{27006} \\ \text{Product category} & \text{Refined} \end{array}$ 

Composition Vinyl wallpaper on non-woven backing
Description Wallpaper with a woven structure and a

subtle lustred finish

Dimensions Rolls of 10.05 m x 0.70 m =  $7 \text{ m}^2$  (11 yds x

27.56" = 75 sq. ft.)

Pattern repeat Free match 0 cm (0.00")

Adhesive Arte Clearpro or a good quality dispersion

adhesive

How to paste Paste the wall
Light resistance Good lightfastness

How to remove Strippable
Fire retardant EU B-s2, d0
Fire retardant US Class A

Maintenance Extra-washable