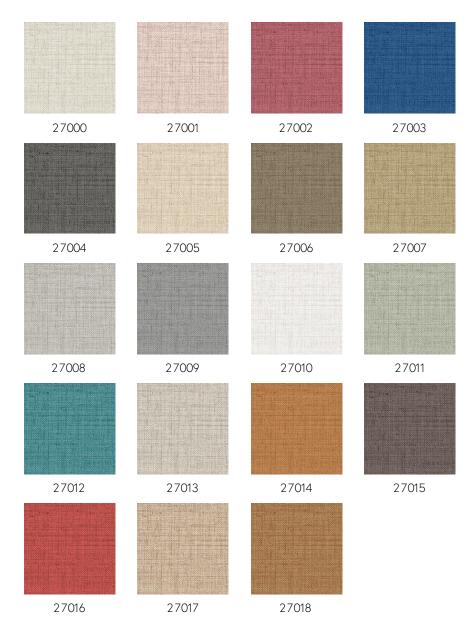

and exoticism. The collection is ideal for design enthusiasts who embrace the chance to broaden their horizons and who dare to mix it up.

#### Technical specifications

 $\begin{array}{ll} \text{Reference} & \underline{27006} \\ \text{Product category} & \text{Refined} \end{array}$ 

Composition Vinyl wallpaper on non-woven backing
Description Wallpaper with a woven structure and a

subtle lustred finish

Dimensions Rolls of 10.05 m x 0.70 m =  $7 \text{ m}^2$  (11 yds x

27.56" = 75 sq. ft.)

Pattern repeat Free match 0 cm (0.00")

Adhesive Arte Clearpro or a good quality dispersion

adhesive

How to paste Paste the wall
Light resistance Good lightfastness

How to remove Strippable
Fire retardant EU B-s2, d0
Fire retardant US Class A

Maintenance Extra-washable





## Colourways (19)



## More info? Click here

Order samples, calculate quantities, view instructional videos, download technical information and more: www.arte-international.com