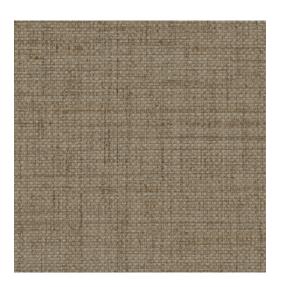

## Technical specifications

Reference <u>27006A</u> • Toffee

Product category Refined

Composition Vinyl wallpaper on non-woven backing

Description A woven grass structure with light colour

nuances and a slightly glossy finish