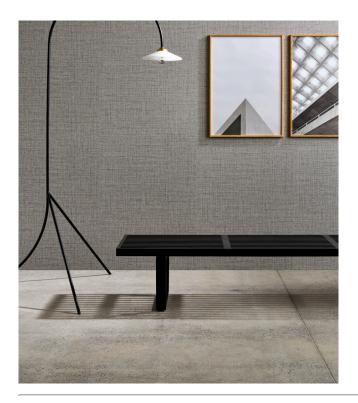

#### Story behind the collection

The most beautiful textures found in nature can also be showcased on the wall resulting into striking effects. From woven grasses to braided leaves and even leather: in the form of wallpaper, they shine brighter than ever. They are complemented by the textures of rough or very finely woven linen and brilliant silk. The colour palette of this vinyl collection ranges from timeless, soft hues to striking colour tones.

## Technical specifications

Reference <u>27006A</u> • Toffee

Product category Refined

Composition Vinyl wallpaper on non-woven backing

Description A woven grass structure with light colour

nuances and a slightly glossy finish