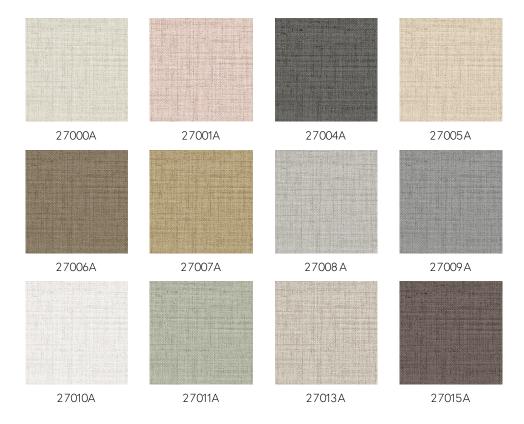

d by the textures of rough or very finely woven linen and brilliant silk. The colour palette of this vinyl collection ranges from timeless, soft hues to striking colour tones.

## Technical specifications

Reference <u>27006A</u> • Toffee

Product category Refined

Composition Vinyl wallpaper on non-woven backing

Description A woven grass structure with light colour

nuances and a slightly glossy finish

Dimensions Rolls of 10.05 m x 0.70 m =  $7 \text{ m}^2$  (11 yds x

27.56" = 75 sq. ft.)

Pattern repeat Free match 0 cm (0.00")

Adhesive Arte Clearpro or a good quality dispersion

adhesive

How to paste Paste the wall
Light resistance Good lightfastness

How to remove Strippable
Fire retardant EU B-s2, d0
Fire retardant US Class A

Maintenance Extra-washable





#### Colourways (12)



## More info? Click here

Order samples, calculate quantities, view instructional videos, download technical information and more: www.arte-international.com