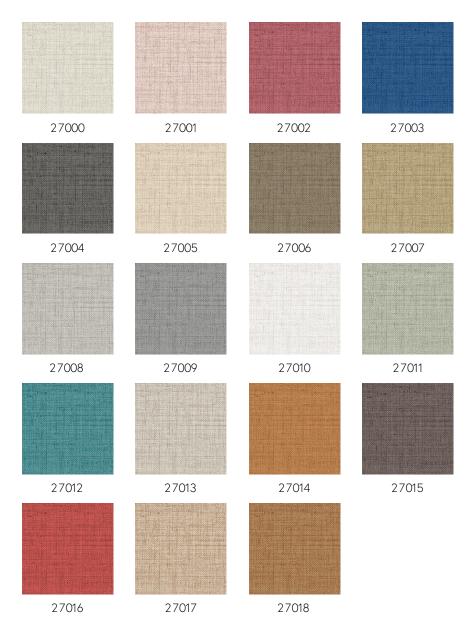

|
| Fire retardant EU | B-s2, d0                                                           |
| Fire retardant US | Class A                                                            |
| Maintenance       | Extra-washable                                                     |

# PURO Collection Figura

#### Story behind the collection

Figura can rightly be called an eclectic mix. Whether it's spheres, stripes, checks or flowers, Figura has it all. Various past influences are to be found back in the collection, such as patterns from the 70s, alongside nods to ontrend colours and exoticism. The collection is ideal for design enthusiasts who embrace the chance to broaden their horizons and who dare to mix it up.





### Colourways (19)



More info? <u>Click here</u>





## -ARTE®

wallcoverings for the ultimate in refinement