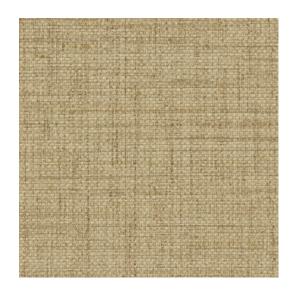

#### Technical specifications

| Reference         | 27007                                                              |
|-------------------|--------------------------------------------------------------------|
| Product category  | Refined                                                            |
| Composition       | Vinyl wallpaper on non-woven backing                               |
| Description       | Wallpaper with a woven structure and a subtle lustred finish       |
| Dimensions        | Rolls of 10.05 m x 0.70 m = 7 m² (11 yds x<br>27.56" = 75 sq. ft.) |
| Pattern repeat    | Free match 0 cm (0.00")                                            |
| Adhesive          | Arte Clearpro or a good quality dispersion adhesive                |
| How to paste      | Paste the wall                                                     |
| Light resistance  | Good lightfastness                                                 |
| How to remove     | Strippable                                                         |
| Fire retardant EU | B-s2, d0                                                           |
| Fire retardant US | Class A                                                            |
| Maintenance       | Extra-washable                                                     |