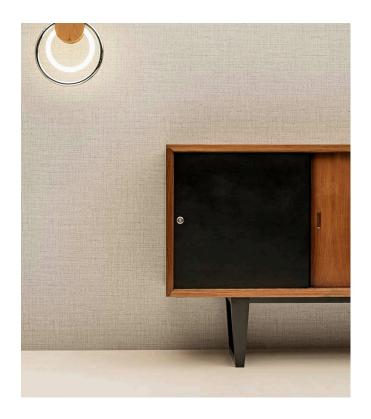

## Story behind the collection

Figura can rightly be called an eclectic mix. Whether it's spheres, stripes, checks or flowers, Figura has it all. Various past influences are to be found back in the collection, such as patterns from the 70s, alongside nods to on-trend colours and exoticism. The collection is ideal for design enthusiasts who embrace the chance to broaden their horizons and who dare to mix it up.

## Technical specifications

Reference <u>27010</u>
Product category Refined

Composition Vinyl wallpaper on non-woven backing

Description Wallpaper with a woven structure and a

subtle lustred finish

Dimensions Rolls of 10.05 m x 0.70 m =  $7 \text{ m}^2$  (11 yds x