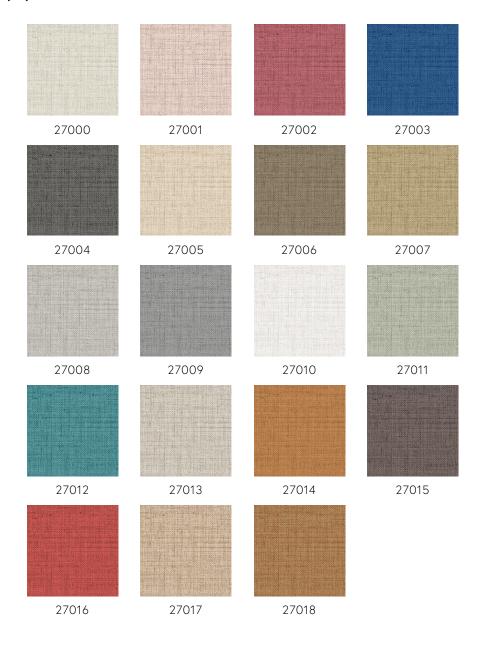

n, such as patterns from the 70s, alongside nods to on-trend colours and exoticism. The collection is ideal for design enthusiasts who embrace the chance to broaden their horizons and who dare to mix it up.

## Technical specifications

Reference <u>27010</u>
Product category Refined

Composition Vinyl wallpaper on non-woven backing

Description Wallpaper with a woven structure and a

subtle lustred finish

Dimensions Rolls of 10.05 m x 0.70 m =  $7 \text{ m}^2$  (11 yds x

27.56" = 75 sq. ft.)

Pattern repeat Free match 0 cm (0.00")

Adhesive Arte Clearpro or a good quality dispersion

adhesive

How to paste Paste the wall
Light resistance Good lightfastness

How to remove Strippable
Fire retardant EU B-s2, d0
Fire retardant US Class A

Maintenance Extra-washable





## Colourways (19)



## More info? Click here

 $Order\ samples,\ calculate\ quantities,\ view\ instructional\ videos,\ download\ technical\ information\ and\ more:\ www.arte-international.com$