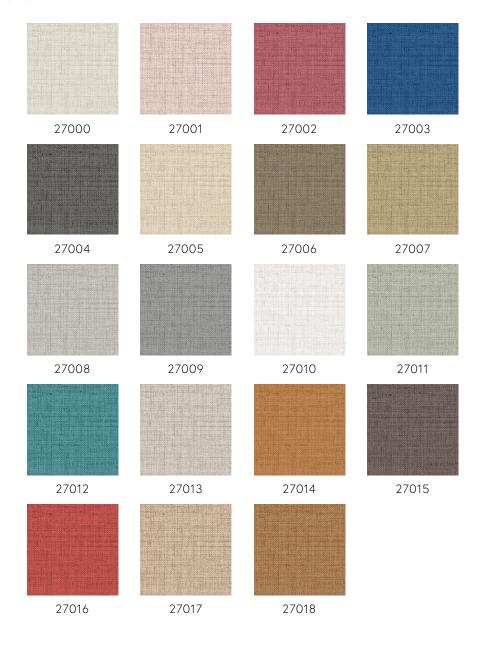

rs and exoticism. The collection is ideal for design enthusiasts who embrace the chance to broaden their horizons and who dare to mix it up.

## Technical specifications

 $\begin{array}{ll} \text{Reference} & \underline{27011} \\ \text{Product category} & \text{Refined} \end{array}$ 

Composition Vinyl wallpaper on non-woven backing
Description Wallpaper with a woven structure and a

subtle lustred finish

Dimensions Rolls of 10.05 m x 0.70 m =  $7 \text{ m}^2$  (11 yds x

27.56" = 75 sq. ft.)

Pattern repeat Free match 0 cm (0.00")

Adhesive Arte Clearpro or a good quality dispersion

adhesive

How to paste Paste the wall
Light resistance Good lightfastness

How to remove Strippable
Fire retardant EU B-s2, d0
Fire retardant US Class A

Maintenance Extra-washable





## Colourways (19)



## More info? Click here

 $Order\ samples,\ calculate\ quantities,\ view\ instructional\ videos,\ download\ technical\ information\ and\ more:\ www.arte-international.com$