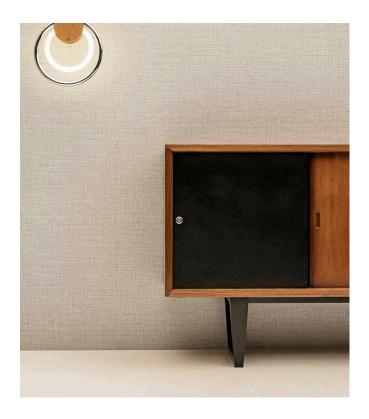

## Story behind the collection

Figura can rightly be called an eclectic mix. Whether it's spheres, stripes, checks or flowers, Figura has it all. Various past influences are to be found back in the collection, such as patterns from the 70s, alongside nods to on-trend colours and exoticism. The collection is ideal for design enthusiasts who embrace the chance to broaden their horizons and who dare to mix it up.

## Technical specifications

 $\begin{array}{ll} \text{Reference} & \underline{27011} \\ \text{Product category} & \text{Refined} \end{array}$ 

Composition Vinyl wallpaper on non-woven backing
Description Wallpaper with a woven structure and a

subtle lustred finish

Dimensions Rolls of 10.05 m x 0.70 m =  $7 \text{ m}^2$  (11 yds x

27.56" = 75 sq. ft.)

Pattern repeat Free match 0 cm (0.00")

Adhesive Arte Clearpro or a good quality dispersion

adhesive