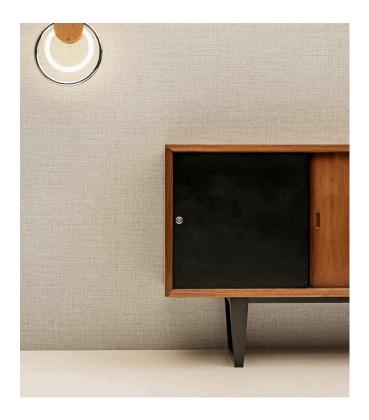

## Story behind the collection

Figura can rightly be called an eclectic mix. Whether it's spheres, stripes, checks or flowers, Figura has it all. Various past influences are to be found back in the collection, such as patterns from the 70s, alongside nods to on-trend colours and exoticism. The collection is ideal for design enthusiasts who embrace the chance to broaden their horizons and who dare to mix it up.

## Technical specifications

Reference <u>27014</u>
Product category Refined

Composition Vinyl wallpaper on non-woven backing

Description Wallpaper with a woven structure and a

subtle lustred finish

Dimensions Rolls of 10.05 m x 0.70 m =  $7 \text{ m}^2$  (11 yds x