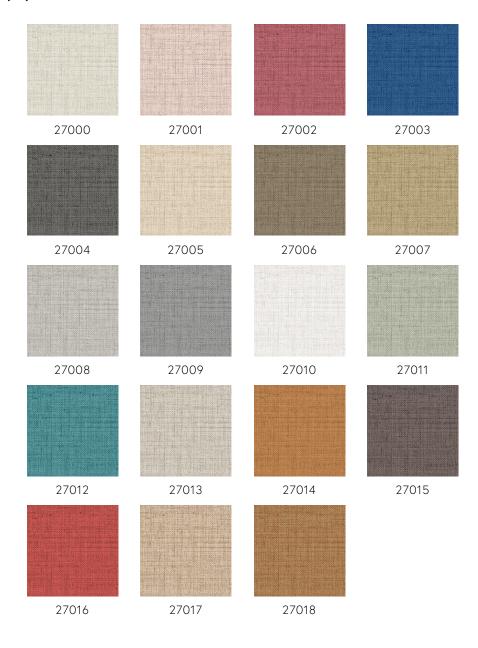

n, such as patterns from the 70s, alongside nods to on-trend colours and exoticism. The collection is ideal for design enthusiasts who embrace the chance to broaden their horizons and who dare to mix it up.

## Technical specifications

Reference <u>27014</u>
Product category Refined

Composition Vinyl wallpaper on non-woven backing

Description Wallpaper with a woven structure and a

subtle lustred finish

Dimensions Rolls of 10.05 m x 0.70 m =  $7 \text{ m}^2$  (11 yds x

27.56" = 75 sq. ft.)

Pattern repeat Free match 0 cm (0.00")

Adhesive Arte Clearpro or a good quality dispersion

adhesive

How to paste Paste the wall
Light resistance Good lightfastness

How to remove Strippable
Fire retardant EU B-s2, d0
Fire retardant US Class A

Maintenance Extra-washable





## Colourways (19)



## More info? Click here

 $Order\ samples,\ calculate\ quantities,\ view\ instructional\ videos,\ download\ technical\ information\ and\ more:\ www.arte-international.com$