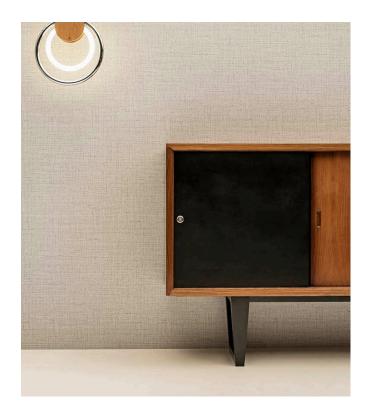

## Story behind the collection

Figura can rightly be called an eclectic mix. Whether it's spheres, stripes, checks or flowers, Figura has it all. Various past influences are to be found back in the collection, such as patterns from the 70s, alongside nods to on-trend colours and exoticism. The collection is ideal for design enthusiasts who embrace the chance to broaden their horizons and who dare to mix it up.

## Technical specifications

Reference <u>27017</u>
Product category Refined

Composition Vinyl wallpaper on non-woven backing
Description Wallpaper with a woven structure and a

subtle lustred finish

Dimensions Rolls of 10.05 m x 0.70 m =  $7 \text{ m}^2$  (11 yds x