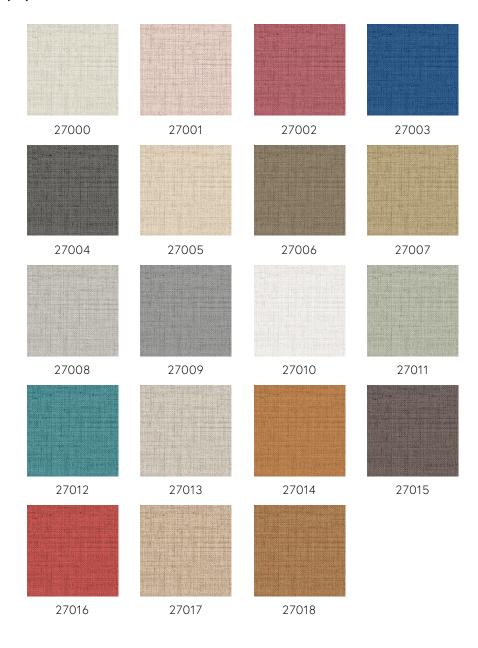

on, such as patterns from the 70s, alongside nods to on-trend colours and exoticism. The collection is ideal for design enthusiasts who embrace the chance to broaden their horizons and who dare to mix it up.

## Technical specifications

Reference <u>27017</u>
Product category Refined

Composition Vinyl wallpaper on non-woven backing
Description Wallpaper with a woven structure and a

subtle lustred finish

Dimensions Rolls of 10.05 m x 0.70 m =  $7 \text{ m}^2$  (11 yds x

27.56" = 75 sq. ft.)

Pattern repeat Free match 0 cm (0.00")

Adhesive Arte Clearpro or a good quality dispersion

adhesive

How to paste Paste the wall
Light resistance Good lightfastness

How to remove Strippable
Fire retardant EU B-s2, d0
Fire retardant US Class A

Maintenance Extra-washable





## Colourways (19)



## More info? Click here

 $Order\ samples,\ calculate\ quantities,\ view\ instructional\ videos,\ download\ technical\ information\ and\ more:\ www.arte-international.com$