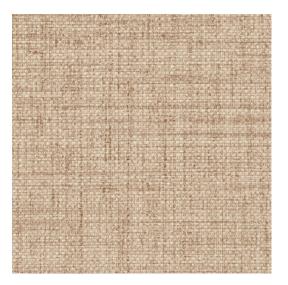

## Technical specifications

Reference <u>27017</u>
Product category Refined

Composition Vinyl wallpaper on non-woven backing
Description Wallpaper with a woven structure and a

subtle lustred finish

Dimensions Rolls of 10.05 m x 0.70 m =  $7 \text{ m}^2$  (11 yds x

27.56" = 75 sq. ft.)

Pattern repeat Free match 0 cm (0.00")

Adhesive Arte Clearpro or a good quality dispersion

adhesive

How to paste Paste the wall
Light resistance Good lightfastness

How to remove Strippable
Fire retardant EU B-s2, d0
Fire retardant US Class A

Maintenance Extra-washable