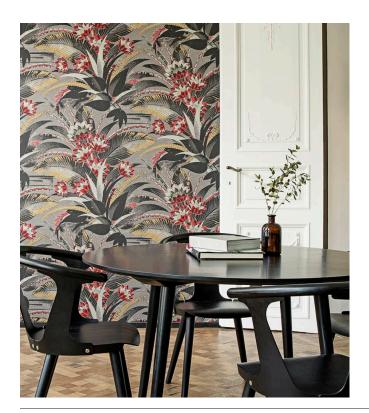

## Story behind the collection

Figura can rightly be called an eclectic mix. Whether it's spheres, stripes, checks or flowers, Figura has it all. Various past influences are to be found back in the collection, such as patterns from the 70s, alongside nods to ontrend colours and exoticism. The collection is ideal for design enthusiasts who embrace the chance to broaden their horizons and who dare to mix it up.

#### Technical specifications

Reference 27020
Product category Refined

Composition Vinyl wallpaper on non-woven backing
Description A sumptuous print on a woven grass

structure

Dimensions Rolls of 10.05 m x 0.70 m = 7 m<sup>2</sup> (11 yds x