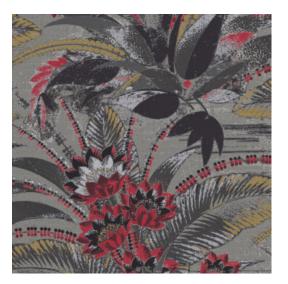

## Story behind the collection

Figura can rightly be called an eclectic mix. Whether it's spheres, stripes, checks or flowers, Figura has it all. Various past influences are to be found back in the collection, such as patterns from the 70s, alongside nods to ontrend colours and exoticism. The collection is ideal for design enthusiasts who embrace the chance to broaden their horizons and who dare to mix it up.

#### Technical specifications

Reference 27020
Product category Refined

Composition Vinyl wallpaper on non-woven backing
Description A sumptuous print on a woven grass

structure

Dimensions Rolls of 10.05 m x 0.70 m = 7 m<sup>2</sup> (11 yds x