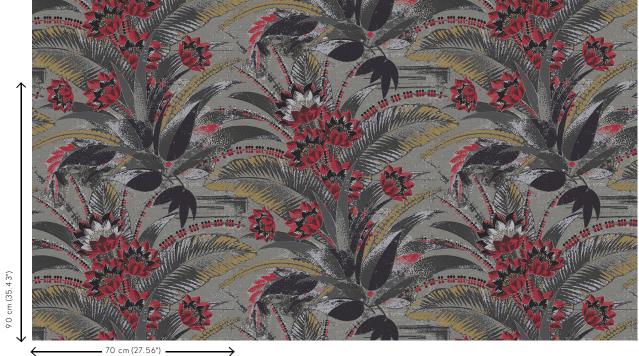

#### Technical specifications

Reference 27020
Product category Refined

Composition Vinyl wallpaper on non-woven backing
Description A sumptuous print on a woven grass

structure

Dimensions Rolls of 10.05 m x 0.70 m = 7 m<sup>2</sup> (11 yds x

27.56" = 75 sq. ft.)

Pattern repeat Drop match 90/45 cm (35.43"/17.72")

Adhesive Arte Clearpro or a good quality dispersion

adhesive

How to paste Paste the wall
Light resistance Good lightfastness

How to remove Strippable
Fire retardant EU B-s2, d0
Fire retardant US Class A