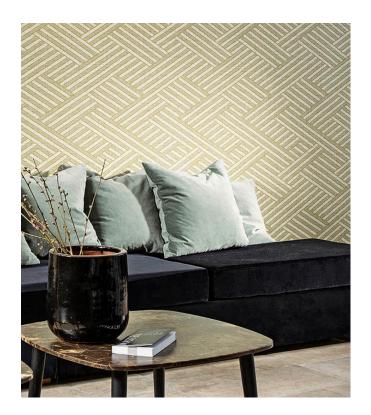

## Story behind the collection

Figura can rightly be called an eclectic mix. Whether it's spheres, stripes, checks or flowers, Figura has it all. Various past influences are to be found back in the collection, such as patterns from the 70s, alongside nods to on-trend colours and exoticism. The collection is ideal for design enthusiasts who embrace the chance to broaden their horizons and who dare to mix it up.

## Technical specifications

Reference <u>27030</u>
Product category Refined

Composition Vinyl wallpaper on non-woven backing Description Wallpaper with a woven grass structure Dimensions Rolls of 10.05 m  $\times$  0.70 m = 7 m<sup>2</sup> (11 yds  $\times$ 