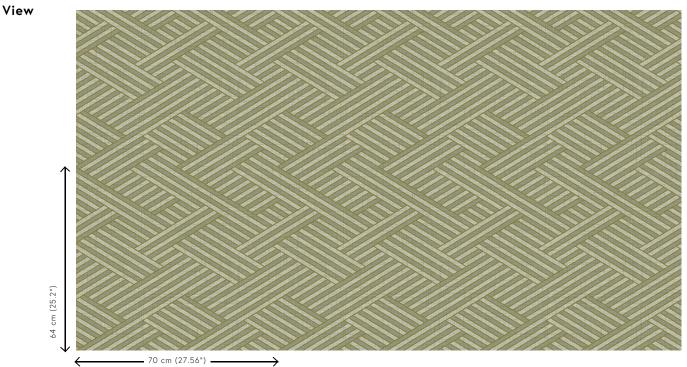

## Technical specifications

Reference <u>27030</u>
Product category Refined

Composition Vinyl wallpaper on non-woven backing Description Wallpaper with a woven grass structure Dimensions Rolls of 10.05 m  $\times$  0.70 m = 7 m<sup>2</sup> (11 yds  $\times$ 

27.56" = 75 sq. ft.)

Pattern repeat Straight match 64 cm (25.20")

Adhesive Arte Clearpro or a good quality dispersion

adhesive

How to paste Paste the wall
Light resistance Good lightfastness

How to remove Strippable
Fire retardant EU B-s2, d0
Fire retardant US Class A