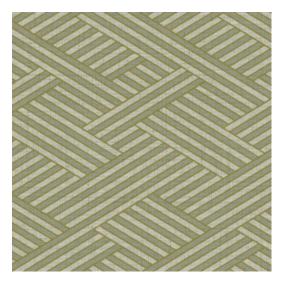

## Technical specifications

Reference <u>27030</u>
Product category Refined

Composition Vinyl wallpaper on non-woven backing Description Wallpaper with a woven grass structure Dimensions Rolls of 10.05 m  $\times$  0.70 m = 7 m<sup>2</sup> (11 yds  $\times$ 

27.56" = 75 sq. ft.)

Pattern repeat Straight match 64 cm (25.20")

Adhesive Arte Clearpro or a good quality dispersion

adhesive

How to paste Paste the wall
Light resistance Good lightfastness

How to remove Strippable
Fire retardant EU B-s2, d0
Fire retardant US Class A