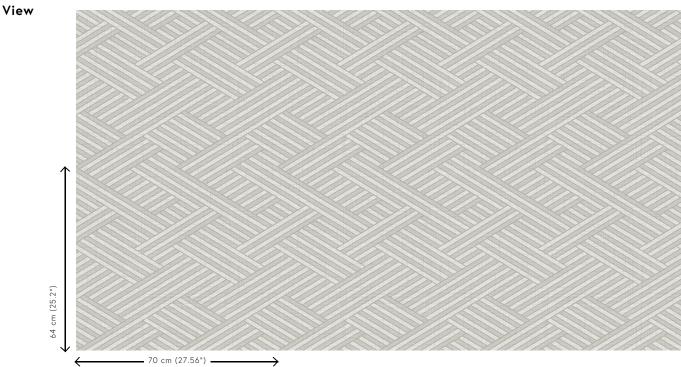

27.56" = 75 sq. ft.)

Pattern repeat Straight match 64 cm (25.20")

Adhesive Arte Clearpro or a good quality dispersion

adhesive

How to paste Paste the wall
Light resistance Good lightfastness

How to remove Strippable
Fire retardant EU B-s2, d0
Fire retardant US Class A