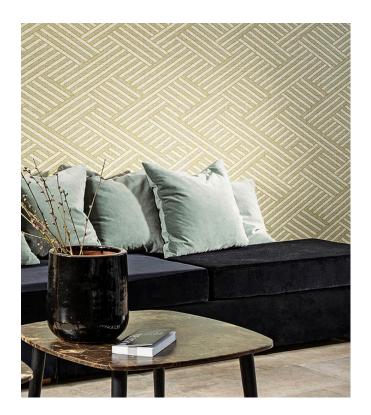

## Technical specifications

Reference <u>27031</u>
Product category Refined

Composition Vinyl wallpaper on non-woven backing Description Wallpaper with a woven grass structure Dimensions Rolls of 10.05 m x 0.70 m =  $7 \text{ m}^2$  (11 yds x

27.56" = 75 sq. ft.)

Pattern repeat Straight match 64 cm (25.20")

Adhesive Arte Clearpro or a good quality dispersion

adhesive

How to paste Paste the wall
Light resistance Good lightfastness

How to remove Strippable
Fire retardant EU B-s2, d0
Fire retardant US Class A