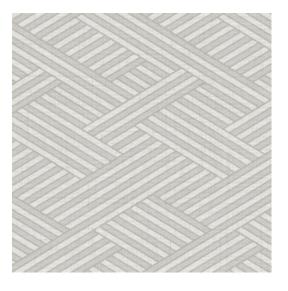

## Technical specifications

Reference <u>27031</u>
Product category Refined

Composition Vinyl wallpaper on non-woven backing Description Wallpaper with a woven grass structure Dimensions Rolls of 10.05 m x 0.70 m =  $7 \text{ m}^2$  (11 yds x

27.56" = 75 sq. ft.)

Pattern repeat Straight match 64 cm (25.20")

Adhesive Arte Clearpro or a good quality dispersion

adhesive

How to paste Paste the wall
Light resistance Good lightfastness

How to remove Strippable
Fire retardant EU B-s2, d0
Fire retardant US Class A