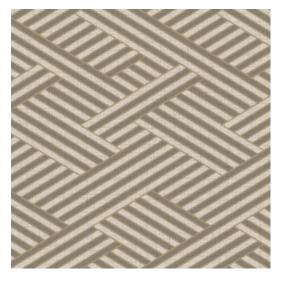

## Technical specifications

Reference <u>27033</u>
Product category Refined

Composition Vinyl wallpaper on non-woven backing Description Wallpaper with a woven grass structure Dimensions Rolls of 10.05 m  $\times$  0.70 m = 7 m<sup>2</sup> (11 yds  $\times$ 

27.56" = 75 sq. ft.)

Pattern repeat Straight match 64 cm (25.20")

Adhesive Arte Clearpro or a good quality dispersion

adhesive

How to paste Paste the wall Light resistance Good lightfastness

How to remove Strippable
Fire retardant EU B-s2, d0
Fire retardant US Class A