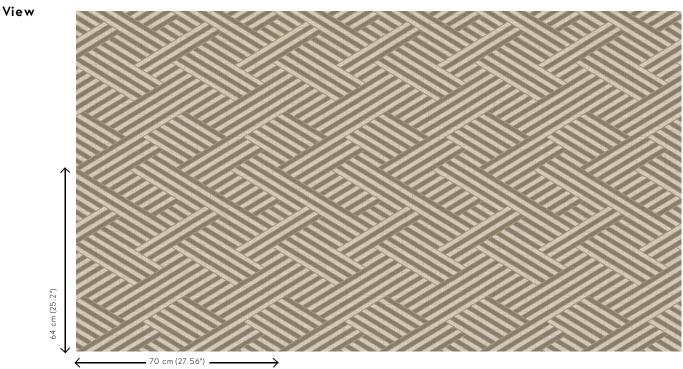

## Technical specifications

Reference <u>27033</u>
Product category Refined

Composition Vinyl wallpaper on non-woven backing Description Wallpaper with a woven grass structure Dimensions Rolls of 10.05 m  $\times$  0.70 m = 7 m<sup>2</sup> (11 yds  $\times$ 

27.56" = 75 sq. ft.)

Pattern repeat Straight match 64 cm (25.20")

Adhesive Arte Clearpro or a good quality dispersion

adhesive

How to paste Paste the wall Light resistance Good lightfastness

How to remove Strippable
Fire retardant EU B-s2, d0
Fire retardant US Class A