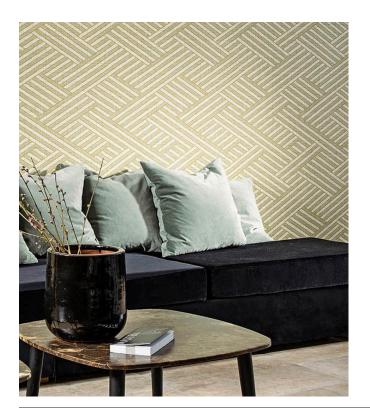

## Story behind the collection

Figura can rightly be called an eclectic mix. Whether it's spheres, stripes, checks or flowers, Figura has it all. Various past influences are to be found back in the collection, such as patterns from the 70s, alongside nods to ontrend colours and exoticism. The collection is ideal for design enthusiasts who embrace the chance to broaden their horizons and who dare to mix it up.

## Technical specifications

Reference <u>27033</u>
Product category Refined

Composition Vinyl wallpaper on non-woven backing Description Wallpaper with a woven grass structure Dimensions Rolls of 10.05 m  $\times$  0.70 m = 7 m<sup>2</sup> (11 yds  $\times$ 