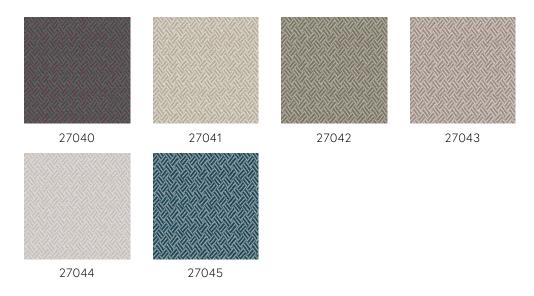

## Colourways (6)

## Technical specifications

Reference <u>27040</u>
Product category Refined

Composition Vinyl wallpaper on non-woven backing Description Wallpaper with a woven grass structure Dimensions Rolls of 10.05 m  $\times$  0.70 m = 7 m<sup>2</sup> (11 yds  $\times$ 