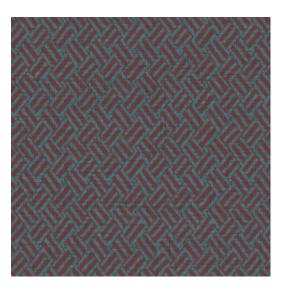

## Technical specifications

Reference <u>27040</u>
Product category Refined

Composition Vinyl wallpaper on non-woven backing Description Wallpaper with a woven grass structure Dimensions Rolls of 10.05 m  $\times$  0.70 m = 7 m<sup>2</sup> (11 yds  $\times$ 

27.56" = 75 sq. ft.)

Pattern repeat Straight match 64 cm (25.20")

Adhesive Arte Clearpro or a good quality dispersion

adhesive

How to paste Paste the wall
Light resistance Good lightfastness

How to remove Strippable
Fire retardant EU B-s2, d0
Fire retardant US Class A