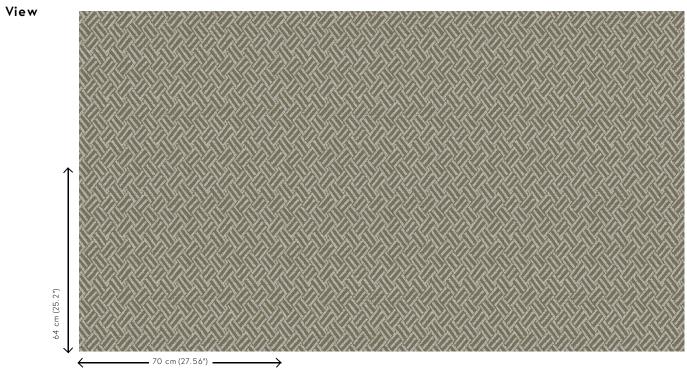

## Technical specifications

Reference <u>27042</u>
Product category Refined

Composition

Vinyl wallpaper on non-woven backing

Description

Wallpaper with a woven grass structure

Dimensions

Rolls of 10.05 m x 0.70 m = 7 m<sup>2</sup> (11 yds x

27.56" = 75 sq. ft.)

Pattern repeat Straight match 64 cm (25.20")

Adhesive Arte Clearpro or a good quality dispersion

adhesive

How to paste Paste the wall Light resistance Good lightfastness

How to remove Strippable
Fire retardant EU B-s2, d0
Fire retardant US Class A