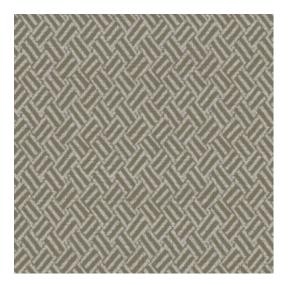

## Technical specifications

Reference <u>27042</u>
Product category Refined

Composition

Vinyl wallpaper on non-woven backing

Description

Wallpaper with a woven grass structure

Dimensions

Rolls of 10.05 m x 0.70 m = 7 m<sup>2</sup> (11 yds x

27.56" = 75 sq. ft.)

Pattern repeat Straight match 64 cm (25.20")

Adhesive Arte Clearpro or a good quality dispersion

adhesive

How to paste Paste the wall Light resistance Good lightfastness

How to remove Strippable
Fire retardant EU B-s2, d0
Fire retardant US Class A