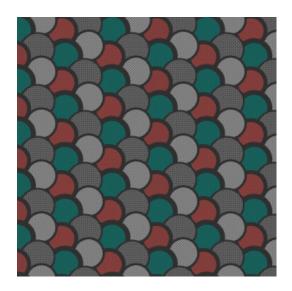

#### Technical specifications

Reference <u>27050</u>
Product category Refined

Composition Wallpaper on non-woven backing

Description A circled pattern that was given a unique

touch using lacquer

Dimensions Rolls of  $8.50 \text{ m} \times 0.70 \text{ m} = 6 \text{ m}^2 (9.30 \text{ yds } \times 1.00 \text{ m})$ 

27.56" = 64 sq. ft.)

Pattern repeat Straight match 12.8 cm (5.04")

Adhesive Arte Clearpro or a good quality dispersion

adhesive

How to paste Paste the wall
Light resistance Good lightfastness

How to remove Strippable
Fire retardant EU B-s1, d0
Fire retardant US Class A
Maintenance Washable