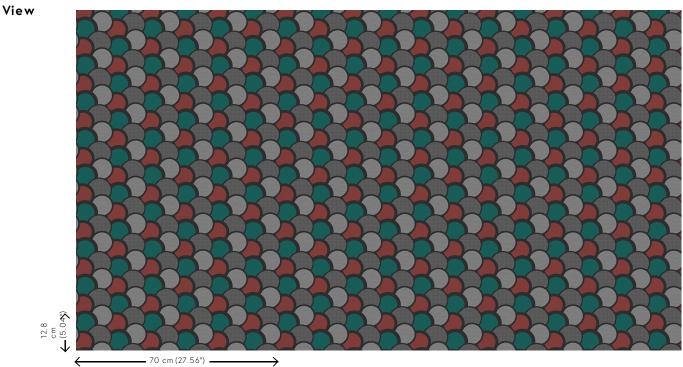

#### Technical specifications

Reference <u>27050</u>
Product category Refined

Composition Wallpaper on non-woven backing

Description A circled pattern that was given a unique

touch using lacquer

Dimensions Rolls of  $8.50 \text{ m} \times 0.70 \text{ m} = 6 \text{ m}^2 (9.30 \text{ yds } \times 1.00 \text{ m})$ 

27.56" = 64 sq. ft.)

Pattern repeat Straight match 12.8 cm (5.04")

Adhesive Arte Clearpro or a good quality dispersion

adhesive

How to paste Paste the wall
Light resistance Good lightfastness

How to remove Strippable
Fire retardant EU B-s1, d0
Fire retardant US Class A
Maintenance Washable