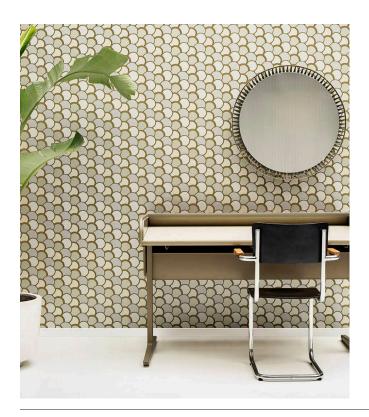

#### Story behind the collection

Figura can rightly be called an eclectic mix. Whether it's spheres, stripes, checks or flowers, Figura has it all. Various past influences are to be found back in the collection, such as patterns from the 70s, alongside nods to ontrend colours and exoticism. The collection is ideal for design enthusiasts who embrace the chance to broaden their horizons and who dare to mix it up.

#### Technical specifications

Reference <u>27050</u>
Product category Refined

Composition Wallpaper on non-woven backing

Description A circled pattern that was given a unique

touch using lacquer

Dimensions Rolls of  $8.50 \text{ m} \times 0.70 \text{ m} = 6 \text{ m}^2 (9.30 \text{ yds } \times 1.00 \text{ m})$ 