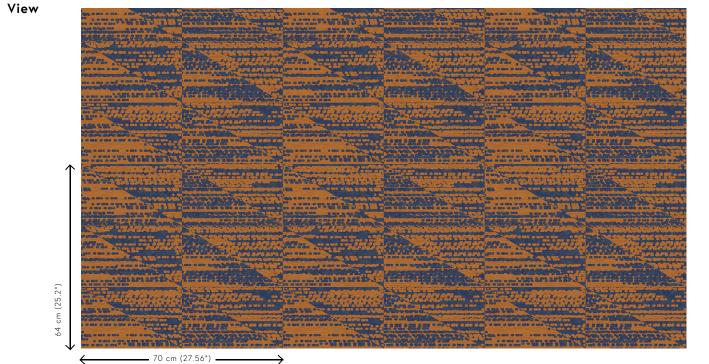

- Light resistance How to remove Fire retardant EU Fire retardant US Maintenance IMO Certified
- 27060 Refined Wallpaper on non-woven backing Rolls of 8.50 m x 0.70 m = 6 m² (9.30 yds x 27.56" = 64 sq. ft.) Straight match 64 cm (25.20") Arte Clearpro or a good quality dispersion adhesive Paste the wall Good lightfastness Strippable B-s1, d0 Class A Washable