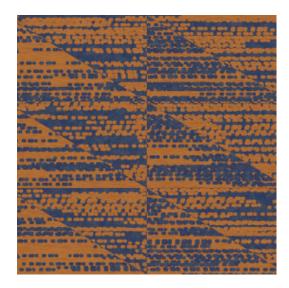

- Light resistance How to remove Fire retardant EU Fire retardant US Maintenance IMO Certified
- 27060 Refined Wallpaper on non-woven backing Rolls of 8.50 m x 0.70 m = 6 m² (9.30 yds x 27.56" = 64 sq. ft.) Straight match 64 cm (25.20") Arte Clearpro or a good quality dispersion adhesive Paste the wall Good lightfastness Strippable B-s1, d0 Class A Washable