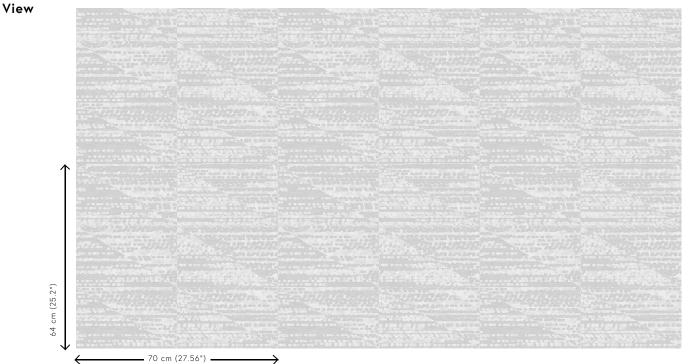

| Reference         | <u>27061</u>                                  |
|-------------------|-----------------------------------------------|
| Product category  | Refined                                       |
| Composition       | Wallpaper on non-w                            |
| Dimensions        | Rolls of 8.50 m x 0.7<br>27.56" = 64 sq. ft.) |
| Pattern repeat    | Straight match 64 ci                          |
| Adhesive          | Arte Clearpro or a g<br>adhesive              |
| How to paste      | Paste the wall                                |
| Light resistance  | Good lightfastness                            |
| How to remove     | Strippable                                    |
| Fire retardant EU | B-s1, d0                                      |
| Fire retardant US | Class A                                       |
| Maintenance       | Washable                                      |
| IMO Certified     |                                               |

27061 Refined Wallpaper on non-woven backing Rolls of 8.50 m x 0.70 m = 6 m<sup>2</sup> (9.30 yds x 27.56" = 64 sq. ft.) Straight match 64 cm (25.20") Arte Clearpro or a good quality dispersion adhesive Paste the wall Good lightfastness Strippable B-s1, d0 Class A