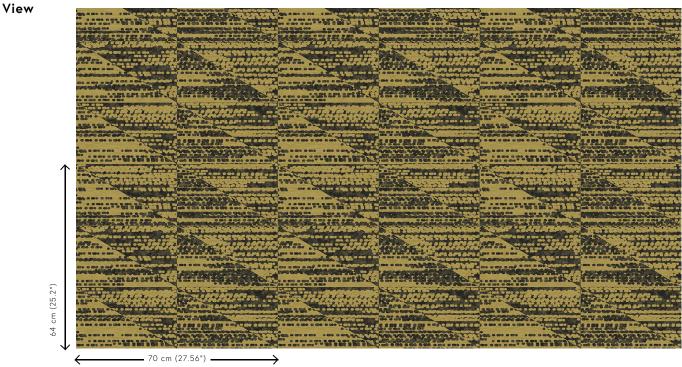

## Technical specifications

| Reference        |
|------------------|
| Product category |
| Composition      |
| Dimensions       |
|                  |

Pattern repeat Adhesive

How to paste Light resistance How to remove Fire retardant EU Fire retardant US Maintenance IMO Certified 27062 Refined Wallpaper on non-woven backing Rolls of 8.50 m x 0.70 m = 6 m<sup>2</sup> (9.30 yds x 27.56" = 64 sq. ft.) Straight match 64 cm (25.20") Arte Clearpro or a good quality dispersion adhesive Paste the wall Good lightfastness Strippable B-s1, d0 Class A Washable