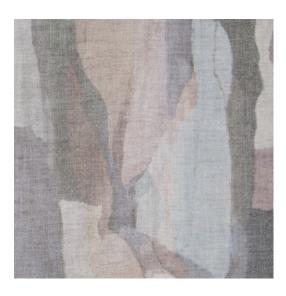

## **Technical specifications**

Reference Composition Dimensions Pattern repeat Adhesive

How to paste Light resistance How to remove Maintenance <u>27700</u>

Wallpaper on non-woven backing Rolls of 10.05 m x 0.53 m (11 yds x 20.86") Drop match 64/32 cm (25.20"/12.60") Arte Clearpro or a good quality dispersion adhesive Paste the wall Good lightfastness Strippable Washable

## Colourways (3)

27700

27701

27702

More info? Click here

Order samples, calculate quantities, view instructional videos, download technical information and more: www.arte-international.com