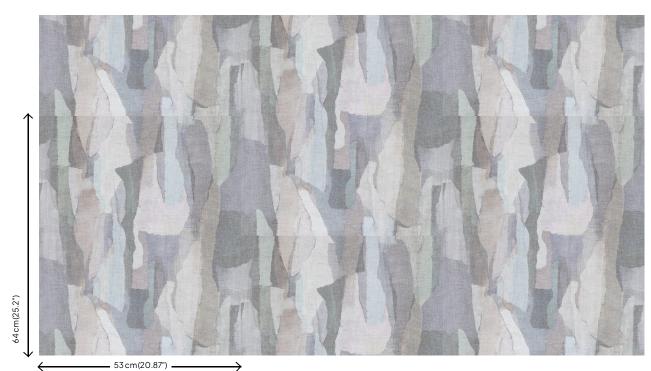

## **Technical specifications**

Reference Composition Dimensions Pattern repeat Adhesive

How to paste Light resistance How to remove Maintenance <u>27700</u>

Wallpaper on non-woven backing Rolls of 10.05 m x 0.53 m (11 yds x 20.86") Drop match 64/32 cm (25.20"/12.60") Arte Clearpro or a good quality dispersion adhesive Paste the wall Good lightfastness Strippable Washable

A collection filled with bold prints, yet executed in subtle colours and a matte watercolour look to keep the overall effect balanced. The original patterns also feature a delightfully soft textile touch, making them easy to combine with beautiful fabrics or even rougher materials.