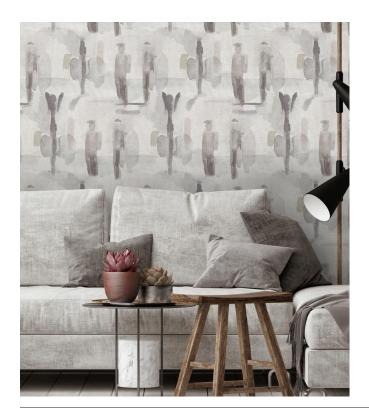

#### Story behind the collection

A collection filled with bold prints, yet executed in subtle colours and a matte watercolour look to keep the overall effect balanced. The original patterns also feature a delightfully soft textile touch, making them easy to combine with beautiful fabrics or even rougher materials.

#### **Technical specifications**

Reference <u>27710</u>

Composition Wallpaper on non-woven backing
Dimensions Rolls of 10.05 m x 0.53 m (11 yds x 20.86")

Pattern repeat Straight match 64 cm (25.20")

Adhesive Arte Clearpro or a good quality dispersion