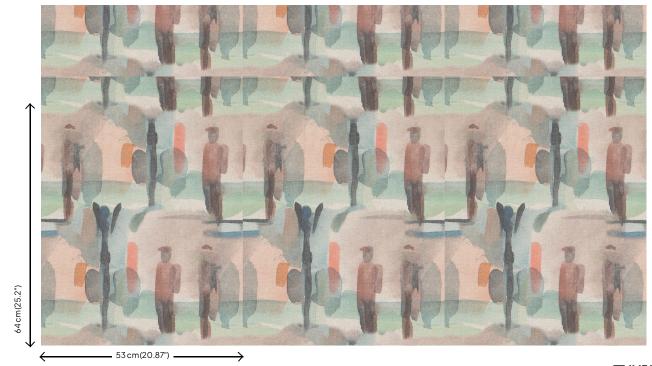

#### **Technical specifications**

Reference <u>27710</u>

Composition Wallpaper on non-woven backing
Dimensions Rolls of 10.05 m x 0.53 m (11 yds x 20.86")

Pattern repeat Straight match 64 cm (25.20")

Adhesive Arte Clearpro or a good quality dispersion