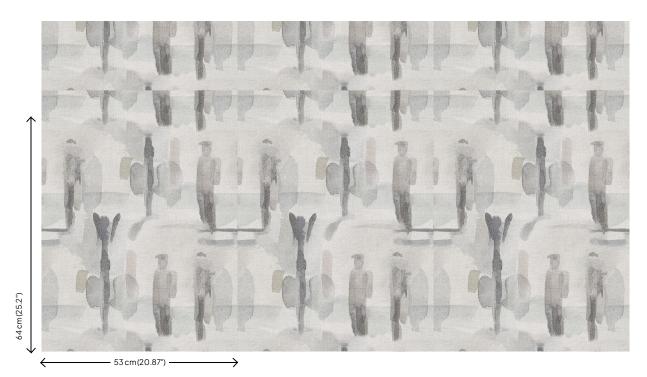

## **Technical specifications**

| Reference      |
|----------------|
| Composition    |
| Dimensions     |
| Pattern repeat |
| Adhesive       |
|                |

How to paste Light resistance How to remove Maintenance 27711 Wallpaper on non-woven backing Rolls of 10.05 m x 0.53 m (11 yds x 20.86") Straight match 64 cm (25.20") Arte Clearpro or a good quality dispersion adhesive Paste the wall Good lightfastness Strippable Washable