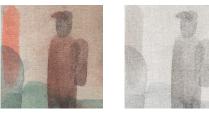

Collection Aquarel

A collection filled with bold prints, yet executed in subtle colours and a matte watercolour look to keep the overall effect balanced. The original patterns also feature a delightfully soft textile touch, making them easy to combine with beautiful fabrics or even

Story behind the collection

rougher materials.



## **Technical specifications**

| Reference      |
|----------------|
| Composition    |
| Dimensions     |
| Pattern repeat |
| Adhesive       |
|                |

How to paste Light resistance How to remove Maintenance 27711 Wallpaper on non-woven backing Rolls of 10.05 m x 0.53 m (11 yds x 20.86") Straight match 64 cm (25.20") Arte Clearpro or a good quality dispersion adhesive Paste the wall Good lightfastness Strippable Washable





## Colourways (2)



27710

27711





## More info? Click here

Order samples, calculate quantities, view instructional videos, download technical information and more: www.arte-international.com