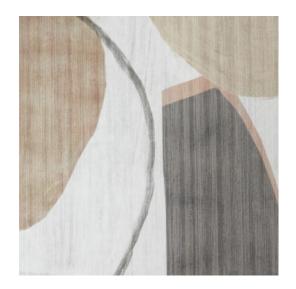

## Story behind the collection

A collection filled with bold prints, yet executed in subtle colours and a matte watercolour look to keep the overall effect balanced. The original patterns also feature a delightfully soft textile touch, making them easy to combine with beautiful fabrics or even rougher materials.

## **Technical specifications**

Reference 27720

Composition Wallpaper on non-woven backing Rolls of  $10.05 \,\mathrm{m}\,\mathrm{x}\,0.53 \,\mathrm{m}\,(11 \,\mathrm{yds}\,\mathrm{x}\,20.86")$ **Dimensions** Drop match 64/32 cm (25.20"/12.60") Pattern repeat Adhesive

Arte Clearpro or a good quality dispersion

adhesive

How to paste Paste the wall

Light resistance **Good lightfastness** 

How to remove Strippable Washable Maintenance





## Colourways (2)





27720

27721

## View



Moreinfo? Click here

Order samples, calculate quantities, view instructional videos, download technical information and more: www.arte-international.com