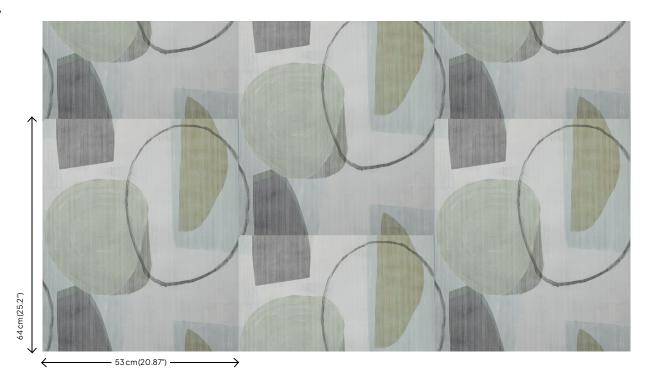

## **Technical specifications**

| Reference      |
|----------------|
| Composition    |
| Dimensions     |
| Pattern repeat |
| Adhesive       |
|                |

How to paste Light resistance How to remove Maintenance 27721 Wallpaper on non-woven backing Rolls of 10.05 m x 0.53 m (11 yds x 20.86") Drop match 64/32 cm (25.20"/12.60") Arte Clearpro or a good quality dispersion adhesive Paste the wall Good lightfastness Strippable