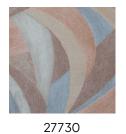

## **Technical specifications**

Reference <u>27730</u>

Composition Wallpaper on non-woven backing

Dimensions Rolls of 10.05 m x 0.53 m (11 yds x 20.86")

Pattern repeat Drop match 64/32 cm (25.20"/12.60")

Adhesive Arte Clearpro or a good quality dispersion

## Colourways (3)

27732

View

Moreinfo? Click here

 $Order \, samples, calculate \, quantities, view \, instructional \, videos, download \, technical \, information \, and \, more: \, www.arte-international.com$ 