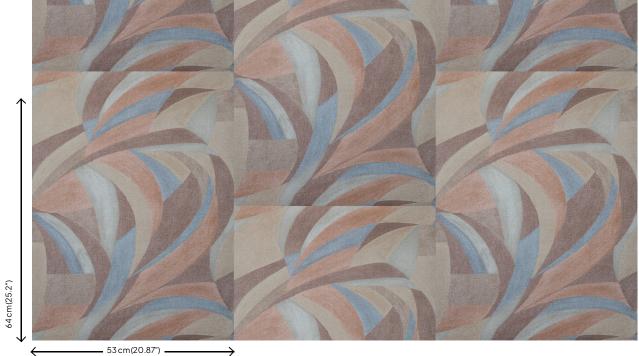

## **Technical specifications**

Reference <u>27730</u>

Composition Wallpaper on non-woven backing

Dimensions Rolls of 10.05 m x 0.53 m (11 yds x 20.86")

Pattern repeat Drop match 64/32 cm (25.20"/12.60")

Adhesive Arte Clearpro or a good quality dispersion