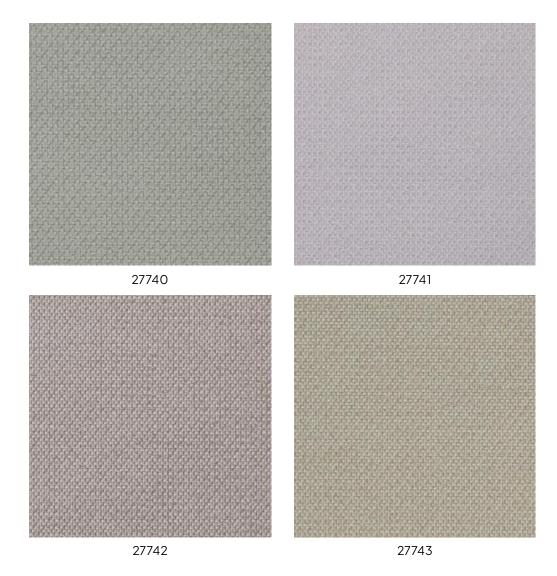

## Colourways (4)

#### **Technical specifications**

Reference <u>27740</u>

Composition Wallpaper on non-woven backing
Dimensions Rolls of 10.05 m x 0.53 m (11 yds x 20.86")

Pattern repeat Free match 0 cm (0.00")

Adhesive Arte Clearpro or a good quality dispersion