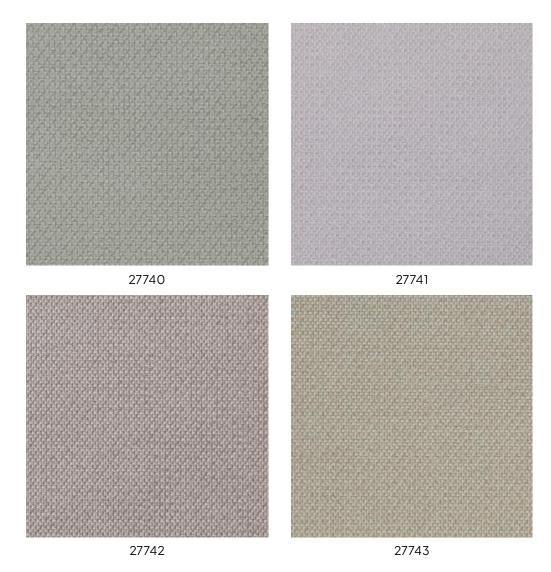

# Fabric Collection Aquarel

#### Story behind the collection

A collection filled with bold prints, yet executed in subtle colours and a matte watercolour look to keep the overall effect balanced. The original patterns also feature a delightfully soft textile touch, making them easy to combine with beautiful fabrics or even rougher materials.

#### **Technical specifications**

Reference <u>27741</u>

Composition Wallpaper on non-woven backing
Dimensions Rolls of 10.05 m x 0.53 m (11 yds x 20.86")

Pattern repeat Free match 0 cm (0.00")

Adhesive Arte Clearpro or a good quality dispersion

adhesive

How to paste Paste the wall
Light resistance Good lightfastness

How to remove Strippable Maintenance Washable





## Colourways (4)



### $Moreinfo? \underline{Click\,here}$

 $Order samples, calculate \, quantities, view \, instructional \, videos, download \, technical \, information \, and \, more: \, www.arte-international.com$