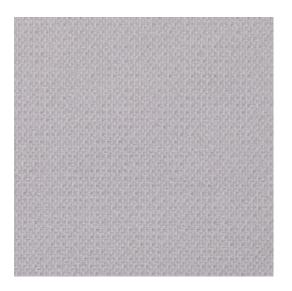

#### **Technical specifications**

Reference <u>27741</u>

Composition Wallpaper on non-woven backing
Dimensions Rolls of 10.05 m x 0.53 m (11 yds x 20.86")

Pattern repeat Free match 0 cm (0.00")

Adhesive Arte Clearpro or a good quality dispersion