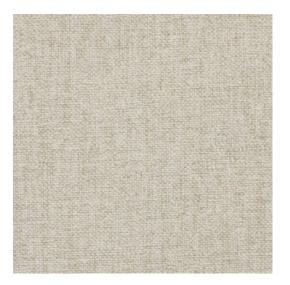

#### **Technical specifications**

Reference <u>27750</u>

Composition Wallpaper on non-woven backing
Dimensions Rolls of 10.05 m x 0.53 m (11 yds x 20.86")

Pattern repeat Free match 0 cm (0.00")

Adhesive Arte Clearpro or a good quality dispersion