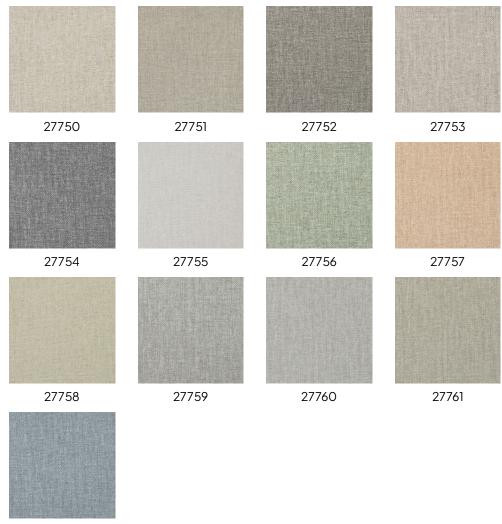

# **Textile Plain**

Collection Aquarel

### Story behind the collection

A collection filled with bold prints, yet executed in subtle colours and a matte watercolour look to keep the overall effect balanced. The original patterns also feature a delightfully soft textile touch, making them easy to combine with beautiful fabrics or even rougher materials.

#### **Technical specifications**

Reference <u>27750</u>

Composition Wallpaper on non-woven backing
Dimensions Rolls of 10.05 m x 0.53 m (11 yds x 20.86")

Pattern repeat Free match 0 cm (0.00")

Adhesive Arte Clearpro or a good quality dispersion

adhesive

How to paste Paste the wall
Light resistance Good lightfastness

How to remove Strippable Maintenance Washable





# Colourways (13)



27762

## Moreinfo? Click here

 $Order \, samples, calculate \, quantities, view \, instructional \, videos, download \, technical \, information \, and \, more: \, www.arte-international.com$