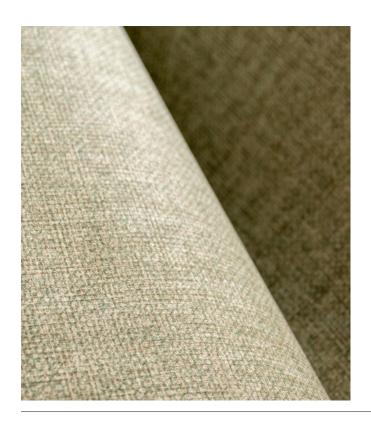

### Story behind the collection

A collection filled with bold prints, yet executed in subtle colours and a matte watercolour look to keep the overall effect balanced. The original patterns also feature a delightfully soft textile touch, making them easy to combine with beautiful fabrics or even rougher materials.

#### **Technical specifications**

Reference <u>27750</u>

Composition Wallpaper on non-woven backing
Dimensions Rolls of 10.05 m x 0.53 m (11 yds x 20.86")

Pattern repeat Free match 0 cm (0.00")

Adhesive Arte Clearpro or a good quality dispersion