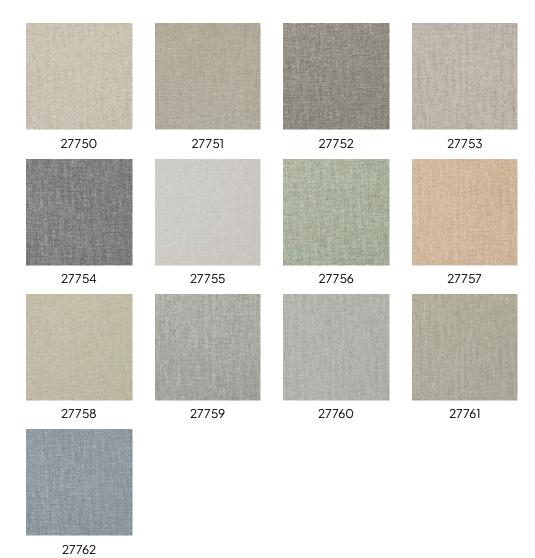

# **Textile Plain**

Collection Aquarel

# Story behind the collection

A collection filled with bold prints, yet executed in subtle colours and a matte watercolour look to keep the overall effect balanced. The original patterns also feature a delightfully soft textile touch, making them easy to combine with beautiful fabrics or even rougher materials.

### **Technical specifications**

Reference <u>27762</u>

Composition Wallpaper on non-woven backing
Dimensions Rolls of 10.05 m x 0.53 m (11 yds x 20.86")

Pattern repeat Free match 0 cm (0.00")

Adhesive Arte Clearpro or a good quality dispersion

adhesive

How to paste Paste the wall

Light resistance Good lightfastness
How to remove Strippable

How to remove Strippable Maintenance Washable





# Colourways (13)



# Moreinfo? Click here

 $Order \, samples, calculate \, quantities, view \, instructional \, videos, download \, technical \, information \, and \, more: \, www.arte-international.com$