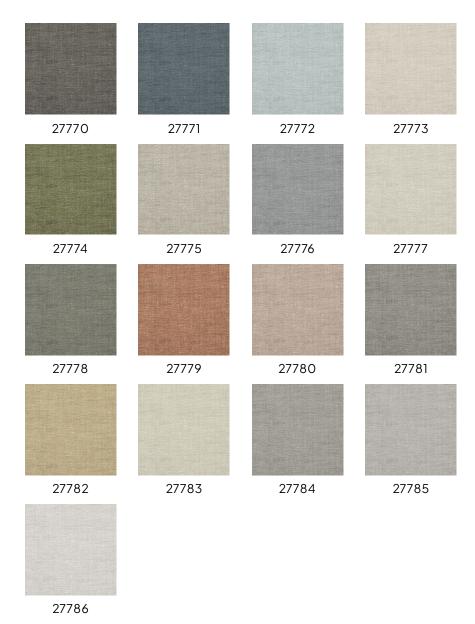

# Colourways (17)

### **Technical specifications**

Reference <u>27770</u>

Composition Wallpaper on non-woven backing
Dimensions Rolls of 10.05 m x 0.53 m (11 yds x 20.86")

Pattern repeat Free match 0 cm (0.00")

Adhesive Arte Clearpro or a good quality dispersion