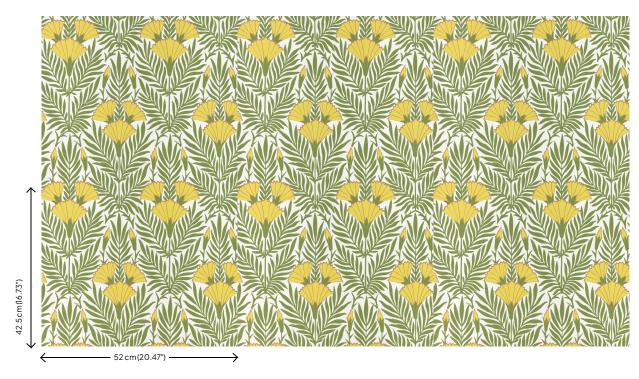

#### **Technical specifications**

Reference <u>27810</u>

Composition Non-woven wallcovering

Dimensions Rolls of 10.05 m x 0.52 m (11 yds x 20.47")

Pattern repeat Straight match 42.5 cm (16.73")

Adhesive Arte Clearpro or a good quality dispersion