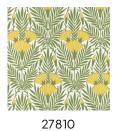

#### **Technical specifications**

Reference <u>27810</u>

Composition Non-woven wallcovering

Dimensions Rolls of 10.05 m x 0.52 m (11 yds x 20.47")

Pattern repeat Straight match 42.5 cm (16.73")

Adhesive Arte Clearpro or a good quality dispersion