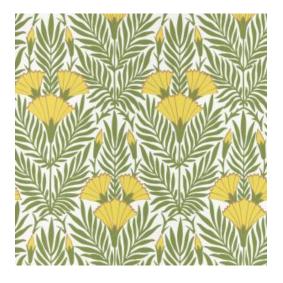

#### **Technical specifications**

Reference <u>27810</u>

Composition Non-woven wallcovering

Dimensions Rolls of 10.05 m x 0.52 m (11 yds x 20.47")

Pattern repeat Straight match 42.5 cm (16.73")

Adhesive Arte Clearpro or a good quality dispersion