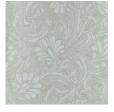

# Eden Collection Young Traditionals

## Story behind the collection

Wallpaper with cheerful prints and fresh colours—that's what the Young Traditionals collection is all about. The exuberant designs pair perfectly with both plain options. With this collection, you can create a perfectly balanced space with bold and more subdued walls.

### **Technical specifications**

Reference <u>27815</u>

Composition Non-woven wallcovering

Dimensions Rolls of 10.05 m x 0.52 m (11 yds x 20.47")

Pattern repeat Straight match 64 cm (25.20")

Adhesive Arte Clearpro or a good quality dispersion

adhesive

How to paste Paste the wall Light resistance Good lightfastness

How to remove Strippable Maintenance Washable





# Colourways (3)







27815 27816

## View



### More info? Click here

 $Order \, samples, calculate \, quantities, view \, instructional \, videos, download \, technical \, information \, and \, more: \, www.arte-international.com$