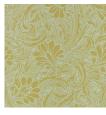

# Eden Collection Young Traditionals

## Story behind the collection

Wallpaper with cheerful prints and fresh colours—that's what the Young Traditionals collection is all about. The exuberant designs pair perfectly with both plain options. With this collection, you can create a perfectly balanced space with bold and more subdued walls.

### **Technical specifications**

Reference <u>27815</u>

Composition Non-woven wallcovering

Dimensions Rolls of 10.05 m x 0.52 m (11 yds x 20.47")

Pattern repeat Straight match 64 cm (25.20")

Adhesive Arte Clearpro or a good quality dispersion

adhesive

How to paste Paste the wall Light resistance Good lightfastness

How to remove Strippable Maintenance Washable





# Colourways (3)







27815 27816

## View



### More info? Click here

 $Order \, samples, calculate \, quantities, view \, instructional \, videos, download \, technical \, information \, and \, more: \, www.arte-international.com$