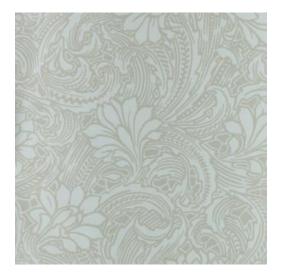

# Eden Collection Young Traditionals

## Story behind the collection

Wallpaper with cheerful prints and fresh colours—that's what the Young Traditionals collection is all about. The exuberant designs pair perfectly with both plain options. With this collection, you can create a perfectly balanced space with bold and more subdued walls.

### **Technical specifications**

Reference <u>27815</u>

Composition Non-woven wallcovering

Dimensions Rolls of 10.05 m x 0.52 m (11 yds x 20.47")

Pattern repeat Straight match 64 cm (25.20")

Adhesive Arte Clearpro or a good quality dispersion

adhesive

How to paste Paste the wall Light resistance Good lightfastness

How to remove Strippable Maintenance Washable





# Colourways (3)







27815 27816

## View



### More info? Click here

 $Order \, samples, calculate \, quantities, view \, instructional \, videos, download \, technical \, information \, and \, more: \, www.arte-international.com$