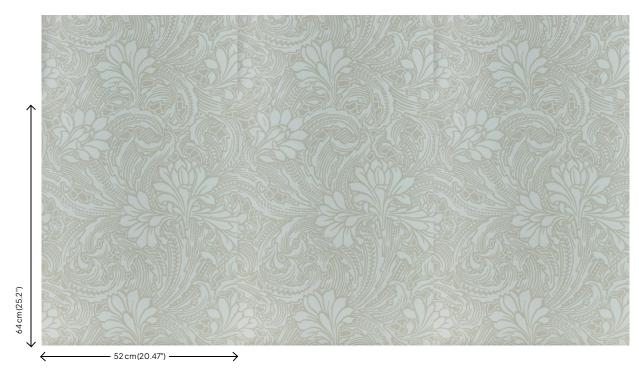

### **Technical specifications**

Reference <u>27815</u>

Composition Non-woven wallcovering

Dimensions Rolls of 10.05 m x 0.52 m (11 yds x 20.47")

Pattern repeat Straight match 64 cm (25.20")

Adhesive Arte Clearpro or a good quality dispersion