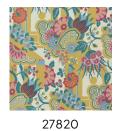

### **Technical specifications**

Reference <u>27820</u>

Composition Non-woven wallcovering

Dimensions Rolls of 10.05 m x 0.52 m (11 yds x 20.47")

Pattern repeat Straight match 64 cm (25.20")

Adhesive Arte Clearpro or a good quality dispersion