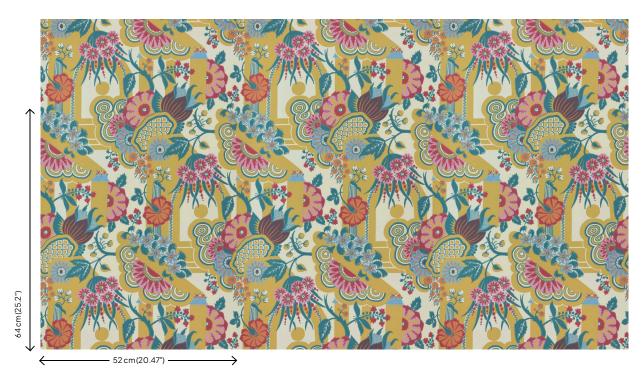

### **Technical specifications**

Reference <u>27820</u>

Composition Non-woven wallcovering

Dimensions Rolls of 10.05 m x 0.52 m (11 yds x 20.47")

Pattern repeat Straight match 64 cm (25.20")

Adhesive Arte Clearpro or a good quality dispersion