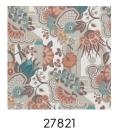

# Pineapple Garden

Collection Young Traditionals

#### Story behind the collection

Wallpaper with cheerful prints and fresh colours—that's what the Young Traditionals collection is all about. The exuberant designs pair perfectly with both plain options. With this collection, you can create a perfectly balanced space with bold and more subdued walls.

### **Technical specifications**

Reference <u>27820</u>

Composition Non-woven wallcovering

Dimensions Rolls of 10.05 m x 0.52 m (11 yds x 20.47")

Pattern repeat Straight match 64 cm (25.20")

Adhesive Arte Clearpro or a good quality dispersion

adhesive

How to paste Paste the wall
Light resistance Good lightfastness

How to remove Strippable Maintenance Washable





## Colourways (3)







27822

View



#### More info? Click here

 $Order \, samples, calculate \, quantities, view \, instructional \, videos, download \, technical \, information \, and \, more: \, www.arte-international.com$