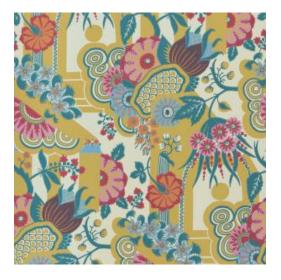

#### Story behind the collection

Wallpaper with cheerful prints and fresh colours—that's what the Young Traditionals collection is all about. The exuberant designs pair perfectly with both plain options. With this collection, you can create a perfectly balanced space with bold and more subdued walls.

### **Technical specifications**

Reference <u>27820</u>

Composition Non-woven wallcovering

Dimensions Rolls of 10.05 m x 0.52 m (11 yds x 20.47")

Pattern repeat Straight match 64 cm (25.20")

Adhesive Arte Clearpro or a good quality dispersion