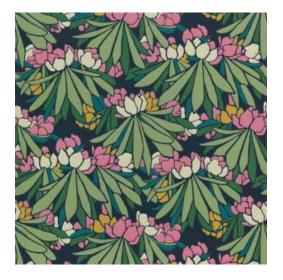

# Rhododendron

Collection Young Traditionals

### Story behind the collection

Wallpaper with cheerful prints and fresh colours—that's what the Young Traditionals collection is all about. The exuberant designs pair perfectly with both plain options. With this collection, you can create a perfectly balanced space with bold and more subdued walls.

### **Technical specifications**

Reference <u>27825</u>

Composition Non-woven wallcovering

Dimensions Rolls of 10.05 m x 0.52 m (11 yds x 20.47")

Pattern repeat Straight match 44.5 cm (17.52")

Adhesive Arte Clearpro or a good quality dispersion

adhesive

How to paste Paste the wall Light resistance Good lightfastness

How to remove Strippable Maintenance Washable





# Colourways (3)







27825 27826

27827

## View



## More info? Click here

 $Order samples, calculate \, quantities, view \, instructional \, videos, \, download \, technical \, information \, and \, more: \, www.arte-international.com$