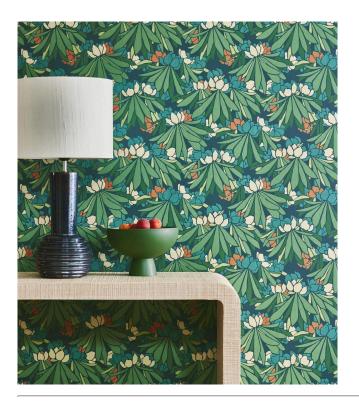

### Story behind the collection

Wallpaper with cheerful prints and fresh colours—that's what the Young Traditionals collection is all about. The exuberant designs pair perfectly with both plain options. With this collection, you can create a perfectly balanced space with bold and more subdued walls.

### **Technical specifications**

Reference <u>27825</u>

Composition Non-woven wallcovering

Dimensions Rolls of 10.05 m x 0.52 m (11 yds x 20.47")

Pattern repeat Straight match 44.5 cm (17.52")

Adhesive Arte Clearpro or a good quality dispersion