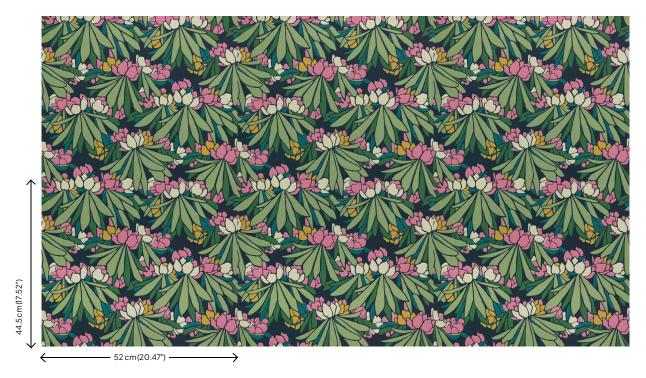

### **Technical specifications**

Reference <u>27825</u>

Composition Non-woven wallcovering

Dimensions Rolls of 10.05 m x 0.52 m (11 yds x 20.47")

Pattern repeat Straight match 44.5 cm (17.52")

Adhesive Arte Clearpro or a good quality dispersion