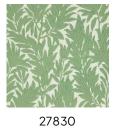

### **Technical specifications**

Reference <u>27830</u>

Composition Non-woven wallcovering

Dimensions Rolls of 10.05 m x 0.52 m (11 yds x 20.47")

Pattern repeat Straight match 64 cm (25.20")

Adhesive Arte Clearpro or a good quality dispersion

## Colourways (4)

27831 27832

View