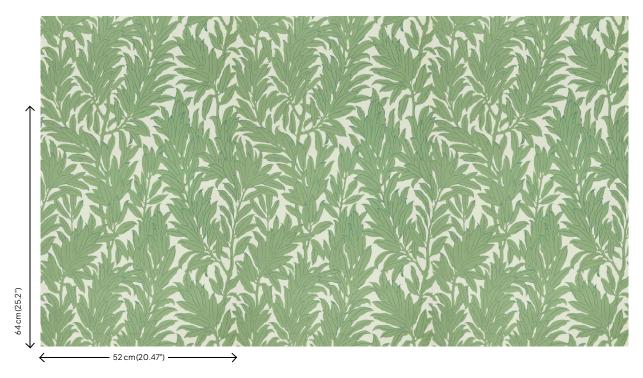

### **Technical specifications**

Reference <u>27830</u>

Composition Non-woven wallcovering

Dimensions Rolls of 10.05 m x 0.52 m (11 yds x 20.47")

Pattern repeat Straight match 64 cm (25.20")

Adhesive Arte Clearpro or a good quality dispersion