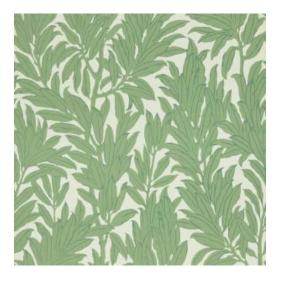

### **Technical specifications**

Reference <u>27830</u>

Composition Non-woven wallcovering

Dimensions Rolls of 10.05 m x 0.52 m (11 yds x 20.47")

Pattern repeat Straight match 64 cm (25.20")

Adhesive Arte Clearpro or a good quality dispersion