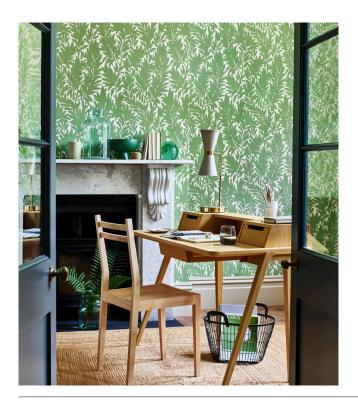

#### Story behind the collection

Wallpaper with cheerful prints and fresh colours—that's what the Young Traditionals collection is all about. The exuberant designs pair perfectly with both plain options. With this collection, you can create a perfectly balanced space with bold and more subdued walls.

### **Technical specifications**

Reference <u>27830</u>

Composition Non-woven wallcovering

Dimensions Rolls of 10.05 m x 0.52 m (11 yds x 20.47")

Pattern repeat Straight match 64 cm (25.20")

Adhesive Arte Clearpro or a good quality dispersion