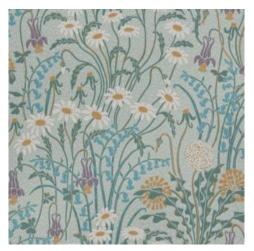

# Flower Meadow

Collection Young Traditionals

#### Story behind the collection

Wallpaper with cheerful prints and fresh colours—that's what the Young Traditionals collection is all about. The exuberant designs pair perfectly with both plain options. With this collection, you can create a perfectly balanced space with bold and more subdued walls.

#### **Technical specifications**

Reference <u>27835</u>

Composition Non-woven wallcovering

Dimensions Rolls of 10.05 m x 0.52 m (11 yds x 20.47")

Pattern repeat Drop match 53/26.5 cm (20.87"/10.43")

Adhesive Arte Clearpro or a good quality dispersion

adhesive

How to paste Paste the wall Light resistance Good lightfastness

How to remove Strippable Maintenance Washable





## Colourways (3)





27835





27837

### $More\,info?\,\underline{Click\,here}$

 $Order \, samples, calculate \, quantities, view \, instructional \, videos, download \, technical \, information \, and \, more: \, www.arte-international.com$