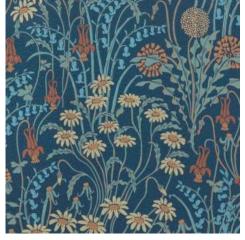

# Flower Meadow

Collection Young Traditionals

#### Story behind the collection

Wallpaper with cheerful prints and fresh colours—that's what the Young Traditionals collection is all about. The exuberant designs pair perfectly with both plain options. With this collection, you can create a perfectly balanced space with bold and more subdued walls.

#### **Technical specifications**

Reference <u>27835</u>

Composition Non-woven wallcovering

Dimensions Rolls of 10.05 m x 0.52 m (11 yds x 20.47")

Pattern repeat Drop match 53/26.5 cm (20.87"/10.43")

Adhesive Arte Clearpro or a good quality dispersion

adhesive

How to paste Paste the wall Light resistance Good lightfastness

How to remove Strippable Maintenance Washable





## Colourways (3)





27835





27837

### $More\,info?\,\underline{Click\,here}$

 $Order \, samples, calculate \, quantities, view \, instructional \, videos, download \, technical \, information \, and \, more: \, www.arte-international.com$