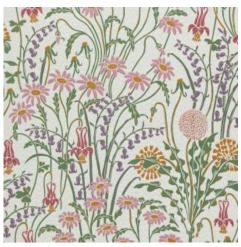

#### Story behind the collection

Wallpaper with cheerful prints and fresh colours—that's what the Young Traditionals collection is all about. The exuberant designs pair perfectly with both plain options. With this collection, you can create a perfectly balanced space with bold and more subdued walls.

## Colourways (3)

27835

27837