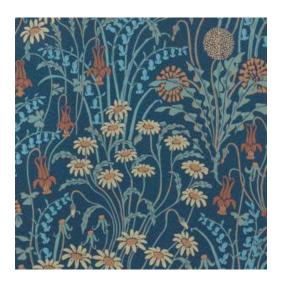

# Flower Meadow

Collection Young Traditionals

#### Story behind the collection

Wallpaper with cheerful prints and fresh colours—that's what the Young Traditionals collection is all about. The exuberant designs pair perfectly with both plain options. With this collection, you can create a perfectly balanced space with bold and more subdued walls.

#### **Technical specifications**

Reference <u>27835</u>

Composition Non-woven wallcovering

Dimensions Rolls of 10.05 m x 0.52 m (11 yds x 20.47")

Pattern repeat Drop match 53/26.5 cm (20.87"/10.43")

Adhesive Arte Clearpro or a good quality dispersion

adhesive

How to paste Paste the wall Light resistance Good lightfastness

How to remove Strippable Maintenance Washable





## Colourways (3)





27835





27837

### $More\,info?\,\underline{Click\,here}$

 $Order \, samples, calculate \, quantities, view \, instructional \, videos, download \, technical \, information \, and \, more: \, www.arte-international.com$