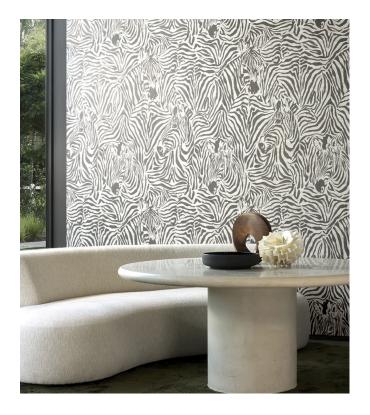

## Story behind the collection

Join the adventure and discover the looks of the most challenging natural materials.

## **Technical specifications**

Reference <u>28000</u>
Product category Exquisite

Composition Non-woven wallcovering

Description A spectacular camouflage design, inspired by

a herd of zebras  $\,$ 

Dimensions Width 90 cm (35.43"), sold by the linear