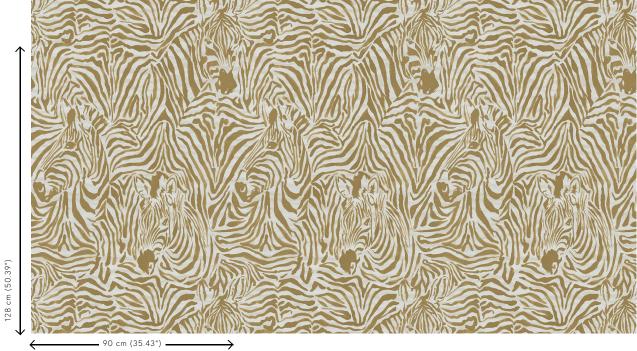

## **Technical specifications**

Reference <u>28000</u>
Product category Exquisite

Composition Non-woven wallcovering

Description A spectacular camouflage design, inspired by

a herd of zebras  $\,$ 

Dimensions Width 90 cm (35.43"), sold by the linear

metre/yard

Pattern repeat Straight match 128 cm (50.39")

Adhesive Arte Clearpro or a good quality dispersion

adhesive

How to paste Paste the wall
Light resistance Good lightfastness

How to remove Strippable
Fire retardant EU B-s1, d0
Fire retardant US Class A
Maintenance Washable