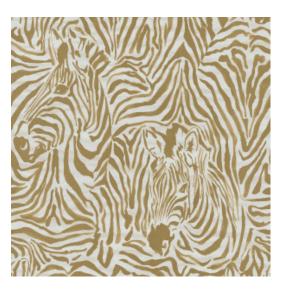

## **Technical specifications**

Reference <u>28000</u>
Product category Exquisite

Composition Non-woven wallcovering

Description A spectacular camouflage design, inspired by

a herd of zebras  $\,$ 

Dimensions Width 90 cm (35.43"), sold by the linear

## Colourways (3)

28002