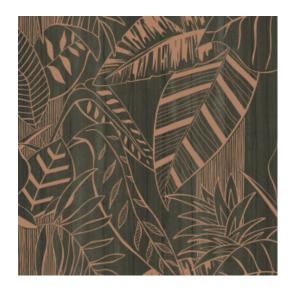

## 28010 Exquisite Non-woven wallcovering A paradisiacal jungle motif. The high-gloss film reflects the light, as if the sun's rays are shimmering through the bush Width 90 cm (35.43"), sold by the linear metre/yard Drop match 64/32 cm (25.20"/12.60") Arte Clearpro or a good quality dispersion adhesive Paste the wall Good lightfastness Strippable B-s1, d0