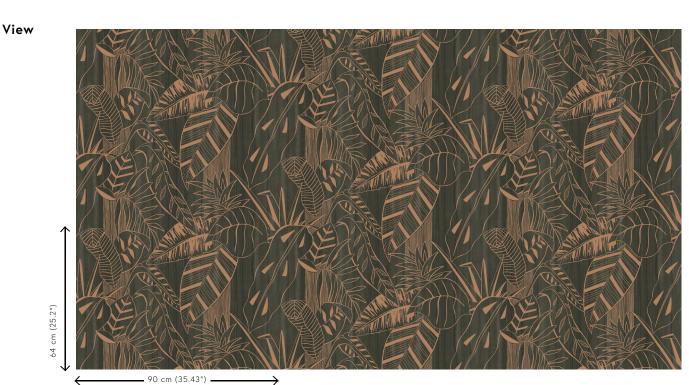

## **Technical specifications**

| Reference         | <u>28010</u>                                             |
|-------------------|----------------------------------------------------------|
| Product category  | Exquisite                                                |
| Composition       | Non-woven wall                                           |
| Description       | A paradisiacal j<br>film reflects the<br>shimmering thro |
| Dimensions        | Width 90 cm (3<br>metre/yard                             |
| Pattern repeat    | Drop match 64/                                           |
| Adhesive          | Arte Clearpro o<br>adhesive                              |
| How to paste      | Paste the wall                                           |
| Light resistance  | Good lightfastn                                          |
| How to remove     | Strippable                                               |
| Fire retardant EU | B-s1, d0                                                 |
| Fire retardant US | Class A                                                  |
| Maintenance       | Washable                                                 |
| IMO Certified     |                                                          |

## 28010 Exquisite Non-woven wallcovering A paradisiacal jungle motif. The high-gloss film reflects the light, as if the sun's rays are shimmering through the bush Width 90 cm (35.43"), sold by the linear metre/yard Drop match 64/32 cm (25.20"/12.60") Arte Clearpro or a good quality dispersion adhesive Paste the wall Good lightfastness Strippable B-s1, d0