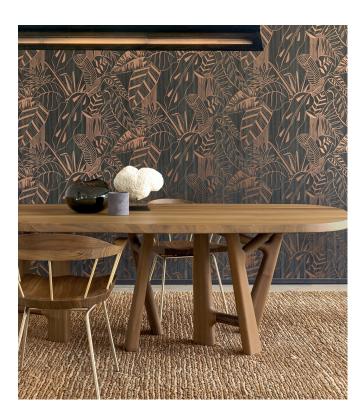

## 28010 Exquisite Non-woven wallcovering A paradisiacal jungle motif. The high-gloss film reflects the light, as if the sun's rays are shimmering through the bush Width 90 cm (35.43"), sold by the linear metre/yard Drop match 64/32 cm (25.20"/12.60") Arte Clearpro or a good quality dispersion adhesive Paste the wall Good lightfastness Strippable B-s1, d0

EDEN

Collection Wildwalk

Story behind the collection

most challenging natural materials.

Join the adventure and discover the looks of the